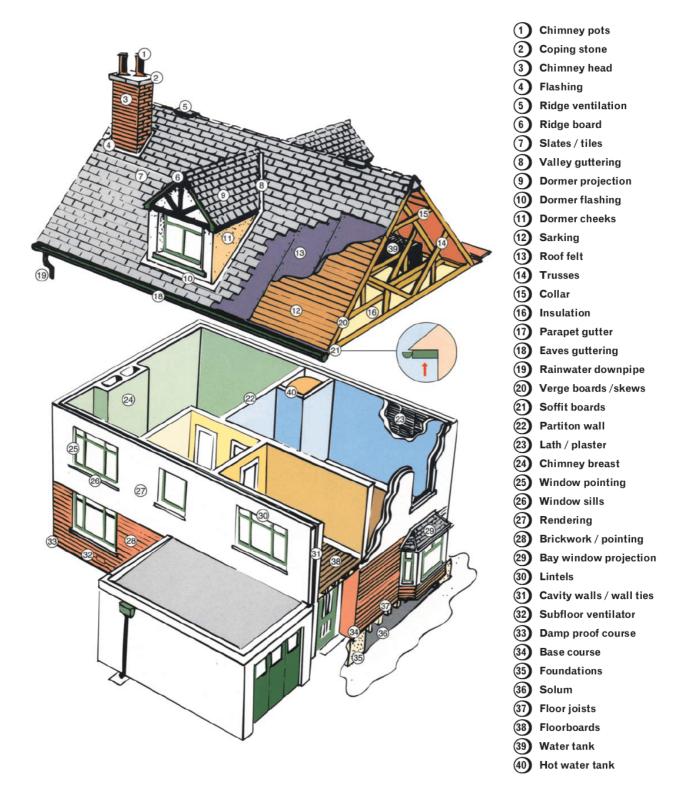

### Sectional Diagram showing elements of a typical house

Reference may be made in this report to some or all of the above component parts of the property. This diagram may assist you in locating and understanding these items.