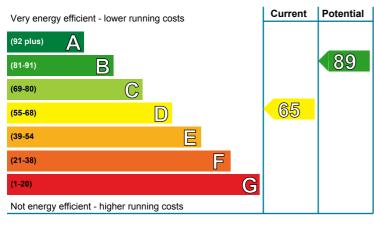

ssessment:** RdSAP, existing dwelling

Approved Organisation: Elmhurst

Main heating and fuel: Boiler and radiators, mains

gas

#### You can use this document to:

- Compare current ratings of properties to see which are more energy efficient and environmentally friendly
- Find out how to save energy and money and also reduce CO<sub>2</sub> emissions by improving your home

| Estimated energy costs for your home for 3 years* | £1,908 | recommendations             |  |
|---------------------------------------------------|--------|-----------------------------|--|
| Over 3 years you could save*                      | £570   | report for more information |  |

<sup>\*</sup> based upon the cost of energy for heating, hot water, lighting and ventilation, calculated using standard assumptions



#### **Energy Efficiency Rating**

This graph shows the current efficiency of your home, taking into account both energy efficiency and fuel costs. The higher this rating, the lower your fuel bills are likely to be.

Your current rating is **band D (65)**. The average rating for EPCs in Scotland is **band D (61)**.

The potential rating shows the effect of undertaking all of the improvement measures listed within your recommendations report.



#### **Environmental Impact (CO<sub>2</sub>) Rating**

This graph shows the effect of your home on the environment in terms of carbon dioxide ( $CO_2$ ) emissions. The higher the rating, the less impact it has on the environment.

Your current rating is **band D (63)**. The average rating for EPCs in Scotland is **band D (59)**.

The potential rat