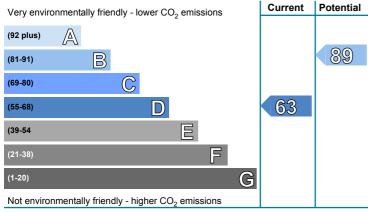

dations             |  |
|---------------------------------------------------|--------|-----------------------------|--|
| Over 3 years you could save*                      | £570   | report for more information |  |

<sup>\*</sup> based upon the cost of energy for heating, hot water, lighting and ventilation, calculated using standard assumptions



#### **Energy Efficiency Rating**

This graph shows the current efficiency of your home, taking into account both energy efficiency and fuel costs. The higher this rating, the lower your fuel bills are likely to be.

Your current rating is **band D (65)**. The average rating for EPCs in Scotland is **band D (61)**.

The potential rating shows the effect of undertaking all of the improvement measures listed within your recommendations report.



#### **Environmental Impact (CO<sub>2</sub>) Rating**

This graph shows the effect of your home on the environment in terms of carbon dioxide ( $CO_2$ ) emissions. The higher the rating, the less impact it has on the environment.

Your current rating is **band D (63)**. The average rating for EPCs in Scotland is **band D (59)**.

The potential rating shows the effect of undertaking all of the improvement measures listed within your recommendations report.

#### Top actions you can take to save money and make your home more efficient

| Recommended measures                 | Indicative cost | Typical savings over 3 years |
|--------------------------------------|-----------------|------------------------------|
| 1 Increase loft insulation to 270 mm | £100 - £350     | £66.00