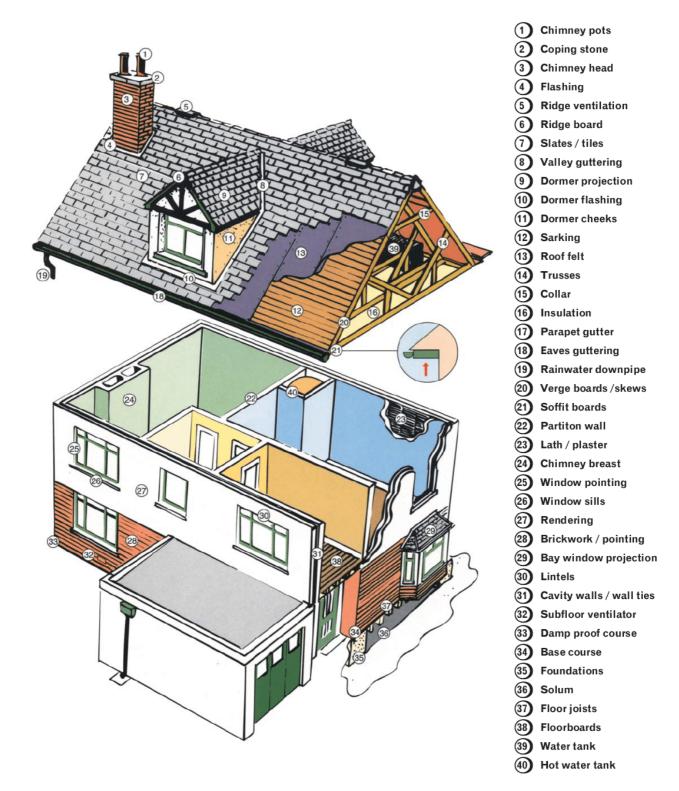

## Sectional Diagram showing elements of a typical house

Reference may be made in this report to some or all of the above component parts of the property. This diagram may assist you in locating and understanding these items.