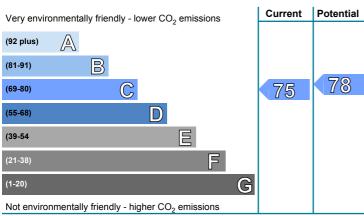

| £1,434 | See your recommendations    |
|---------------------------------------------------|--------|-----------------------------|
| Over 3 years you could save*                      | £135   | report for more information |

\* based upon the cost of energy for heating, hot water, lighting and ventilation, calculated using standard assumptions



#### **Energy Efficiency Rating**

This graph shows the current efficiency of your home, taking into account both energy efficiency and fuel costs. The higher this rating, the lower your fuel bills are likely to be.

Your current rating is **band C (74)**. The average rating for EPCs in Scotland is **band D (61)**.

The potential rating shows the effect of undertaking all of the improvement measures listed within your recommendations report.



#### **Environmental Impact (CO<sub>2</sub>) Rating**

This graph shows the effect of your home on the environment in terms of carbon dioxide  $(CO_2)$  emissions. The higher the rating, the less impact it has on the environment.

Your current rating is **band C (75)**. The average rating for EPCs in Scotland is **band D (59)**.

The potential rating shows the effect of undertaking all of the improvement measures listed within your recommendations report.

#### Top actions you can take to save money and make your home more efficient

| Recommended measures | Indicative cost | Typical savings over 3 years |
|----------------------|-----------------|------------------------------|
| 1 Condensing boiler  | £2,200 - £3,000 | £135.00                      |

A full list of recommended improvem