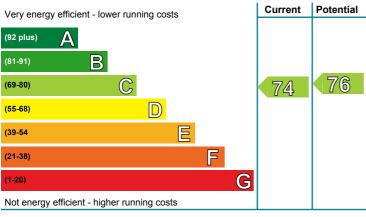

1-1693 **Type of assessment:** RdSAP, existing dwelling

Approved Organisation: Elmhurst

Main heating and fuel: Boiler and radiators, mains

gas

#### You can use this document to:

- . Compare current ratings of properties to see which are more energy efficient and environmentally friendly
- Find out how to save energy and money and also reduce CO<sub>2</sub> emissions by improving your home

| Estimated energy costs for your home for 3 years* | £1,434 | See your recommendations    |
|---------------------------------------------------|--------|-----------------------------|
| Over 3 years you could save*                      | £135   | report for more information |

\* based upon the cost of energy for heating, hot water, lighting and ventilation, calculated using standard assumptions



#### **Energy Efficiency Rating**

This graph shows the current efficiency of your home, taking into account both energy efficiency and fuel costs. The higher this rating, the lower your fuel bills are likely to be.

Your current rating is **band C (74)**. The average rating for EPCs in Scotland is **band D (61)**.

The potential rating shows the effect of undertaking all of the improvement measures listed within your recommendations report.



#### **Environmental Impact (CO<sub>2</sub>) Rating**

This graph shows the effect of your home on the environment in terms of carbon dioxide  $(CO_2)$  emissions. The higher the rating, the less impact it has on the environment.

Your current rating is **band C (75)**. The average rating for EPCs in Scotland is **band D (59)**.

The potential rat