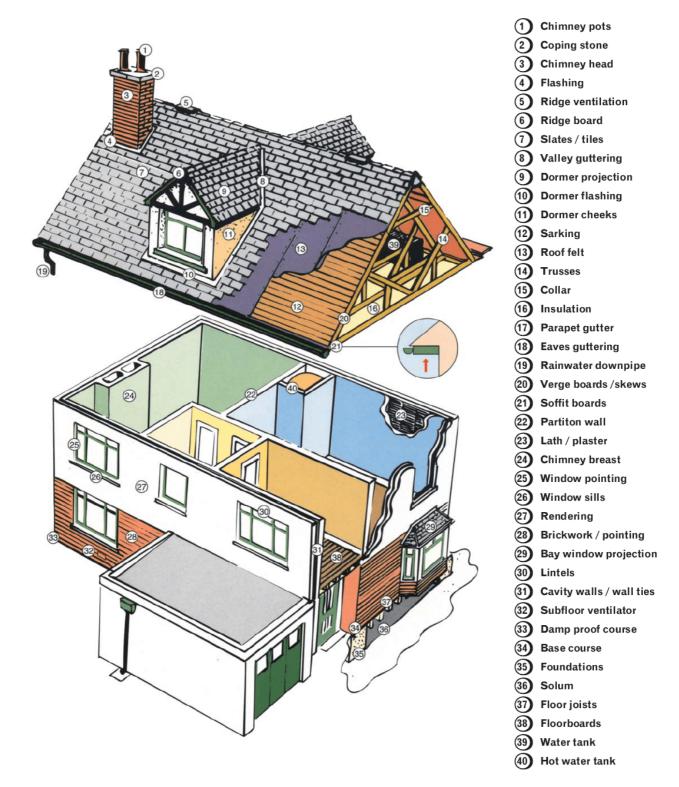

### Sectional Diagram showing elements of a typical house

Reference may be made in this report to some or all of the above component parts of the property. This diagram may assist you in locating and understanding these items.