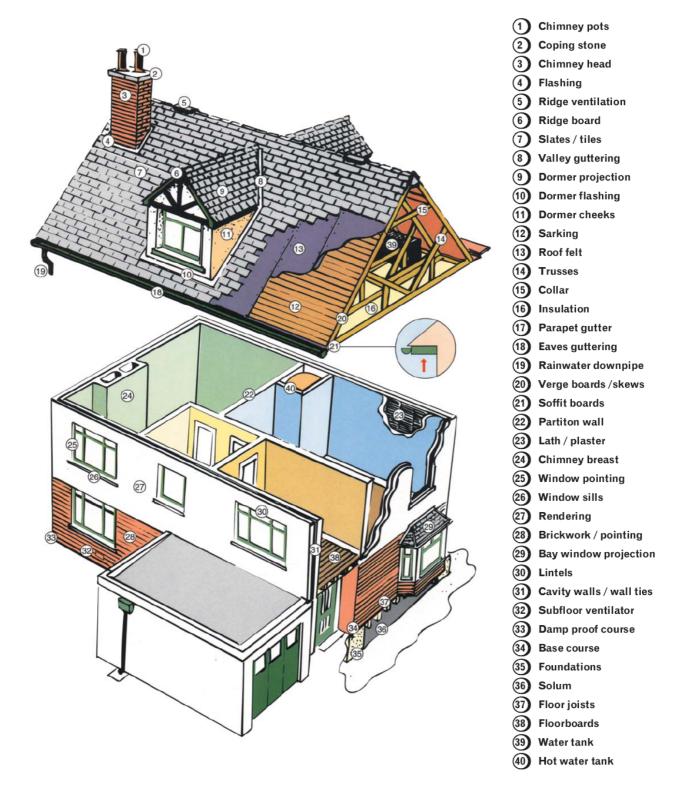

Services such as TV/cable connection, internet connection, swimming pools and other leisure facilities will not be inspected or reported on.

| Description                    | The subject property comprises a mid-terraced house, two                                                                                                                                                                                                  |  |
|--------------------------------|-----------------------------------------------------------------------------------------------------------------------------------------------------------------------------------------------------------------------------------------------------------|--|
|                                | storeys in height.                                                                                                                                                                                                                                        |  |
| Accommodation                  | Ground Floor: Entrance hallway, livingroom, diningroom, kitchen.                                                                                                                                                                                          |  |
|                                | First Floor: 2 bedrooms, bathroom with wc.                                                                                                                                                                                                                |  |
| Gross internal floor area (m2) | 85 sq m                                                                                                                                                                                                                                                   |  |
| Neighbourhood and location     | The property is located in the Craigie district of Ayr. Surrounding properties are of a similar age and style. The property is conveniently located in relation to local facilities and amenities. Ayr Racecourse is located behind the subject property. |  |
| Age                            | 60 yrs or thereby                                                                                                                                                                                                                                         |  |
| Weather                        | Overcast and dry                                                                                                                                                                                                                                          |  |
| Chimney stacks                 | Visually inspected with the aid of binoculars where required.                                                                                                                                                                                             |  |
|                                | The chimney stack is of rendered brick construction and is protected at roof level by lead flashing.                                                                                                                                                      |  |
| Roofing including roof space   | Sloping roofs were visually inspected with the aid of binoculars where required.                                                                                                                                                                          |  |
|                                | Flat roofs were visually inspected from vantage points within the property and where safe and reasonable to do so from a 3m ladder externally.                                                                                                            |  |

|                                     | Roof spaces were visually inspected and were entered where there was safe and reasonable access, normally defined as being from a                                                 |  |
|-------------------------------------|-----------------------------------------------------------------------------------------------------------------------------------------------------------------------------------|--|
|                                     | 3m ladder within the property. If this is not possible, then physical access to the roof space may be taken by other means if the Surveyor deems it safe and reasonable to do so. |  |
|                                     | The roof is pitched, metal framed and overlaid with concrete tiles. There is a flat copper clad roof over the front window projection which has a painted finish.                 |  |
|                                     | Access was gained to the roof void through a hatch in the ceiling of the first floor landing.                                                                                     |  |
| Rainwater fittings                  | Visually inspected with the aid of binoculars where required.                                                                                                                     |  |
|                                     | Gutters and downpipes are of cast iron construction.                                                                                                                              |  |
| Main walls                          | Visually inspected with the aid of binoculars where required. Foundations and concealed parts were not exposed or inspected.                                                      |  |
|                                     | The outer walls are of cavity brick construction, rendered externally.                                                                                                            |  |
| Windows, external doors and joinery | Internal and external doors were opened and closed where keys were available.                                                                                                     |  |
|                                     | Random windows were opened and closed where possible.                                                                                                                             |  |
|                                     | Doors and windows were not forced open.                                                                                                                                           |  |
|                                     | The windows are of double glazed replacement type.                                                                                                                                |  |
| External decorations                | Visually inspected.                                                                                                                                                               |  |
|                                     | Painted as required.                                                                                                                                                              |  |
| Conservatories / porches            | N/A                                                                                                                                                                               |  |
| Communal areas                      | None apparent.                                                                                                                                                                    |  |
| Garages and permanent               | None.                                                                                                                                                                             |  |
| outbuildings                        | There is off-street car parking at the front.                                                                                                                                     |  |
| Outside areas and boundaries        | Visually inspected.                                                                                                                                                               |  |

|                                | The same is a stable and discussion of the state of the s |  |  |
|--------------------------------|--------------------------------------------------------------------------------------------------------------------------------------------------------------------------------------------------------------------------------------------------------------------------------------------------------------------------------------------------------------------------------------------------------------------------------------------------------------------------------------------------------------------------------------------------------------------------------------------------------------------------------------------------------------------------------------------------------------------------------------------------------------------------------------------------------------------------------------------------------------------------------------------------------------------------------------------------------------------------------------------------------------------------------------------------------------------------------------------------------------------------------------------------------------------------------------------------------------------------------------------------------------------------------------------------------------------------------------------------------------------------------------------------------------------------------------------------------------------------------------------------------------------------------------------------------------------------------------------------------------------------------------------------------------------------------------------------------------------------------------------------------------------------------------------------------------------------------------------------------------------------------------------------------------------------------------------------------------------------------------------------------------------------------------------------------------------------------------------------------------------------------|--|--|
|                                | There is a slabbed driveway at the front.                                                                                                                                                                                                                                                                                                                                                                                                                                                                                                                                                                                                                                                                                                                                                                                                                                                                                                                                                                                                                                                                                                                                                                                                                                                                                                                                                                                                                                                                                                                                                                                                                                                                                                                                                                                                                                                                                                                                                                                                                                                                                      |  |  |
|                                | At the rear, the garden is laid to grass, slabs and shrubs.                                                                                                                                                                                                                                                                                                                                                                                                                                                                                                                                                                                                                                                                                                                                                                                                                                                                                                                                                                                                                                                                                                                                                                                                                                                                                                                                                                                                                                                                                                                                                                                                                                                                                                                                                                                                                                                                                                                                                                                                                                                                    |  |  |
| Ceilings                       | Visually inspected from floor level.                                                                                                                                                                                                                                                                                                                                                                                                                                                                                                                                                                                                                                                                                                                                                                                                                                                                                                                                                                                                                                                                                                                                                                                                                                                                                                                                                                                                                                                                                                                                                                                                                                                                                                                                                                                                                                                                                                                                                                                                                                                                                           |  |  |
|                                |                                                                                                                                                                                                                                                                                                                                                                                                                                                                                                                                                                                                                                                                                                                                                                                                                                                                                                                                                                                                                                                                                                                                                                                                                                                                                                                                                                                                                                                                                                                                                                                                                                                                                                                                                                                                                                                                                                                                                                                                                                                                                                                                |  |  |
|                                | The ceilings are understood to be of plasterboard.                                                                                                                                                                                                                                                                                                                                                                                                                                                                                                                                                                                                                                                                                                                                                                                                                                                                                                                                                                                                                                                                                                                                                                                                                                                                                                                                                                                                                                                                                                                                                                                                                                                                                                                                                                                                                                                                                                                                                                                                                                                                             |  |  |
| Internal walls                 | Visually inspected from floor level.                                                                                                                                                                                                                                                                                                                                                                                                                                                                                                                                                                                                                                                                                                                                                                                                                                                                                                                                                                                                                                                                                                                                                                                                                                                                                                                                                                                                                                                                                                                                                                                                                                                                                                                                                                                                                                                                                                                                                                                                                                                                                           |  |  |
|                                | Using a moisture meter, walls were randomly tested for dampness where considered appropriate.                                                                                                                                                                                                                                                                                                                                                                                                                                                                                                                                                                                                                                                                                                                                                                                                                                                                                                                                                                                                                                                                                                                                                                                                                                                                                                                                                                                                                                                                                                                                                                                                                                                                                                                                                                                                                                                                                                                                                                                                                                  |  |  |
|                                | The walls are plasterboard lined.                                                                                                                                                                                                                                                                                                                                                                                                                                                                                                                                                                                                                                                                                                                                                                                                                                                                                                                                                                                                                                                                                                                                                                                                                                                                                                                                                                                                                                                                                                                                                                                                                                                                                                                                                                                                                                                                                                                                                                                                                                                                                              |  |  |
| Floors including sub floors    | Surfaces of exposed floors were visually inspected. No carpets or floor coverings were lifted.                                                                                                                                                                                                                                                                                                                                                                                                                                                                                                                                                                                                                                                                                                                                                                                                                                                                                                                                                                                                                                                                                                                                                                                                                                                                                                                                                                                                                                                                                                                                                                                                                                                                                                                                                                                                                                                                                                                                                                                                                                 |  |  |
|                                | Sub-floor areas were inspected only to the extent visible from a readily accessible and unfixed hatch by way of an inverted "head and shoulders" inspection at the access point.                                                                                                                                                                                                                                                                                                                                                                                                                                                                                                                                                                                                                                                                                                                                                                                                                                                                                                                                                                                                                                                                                                                                                                                                                                                                                                                                                                                                                                                                                                                                                                                                                                                                                                                                                                                                                                                                                                                                               |  |  |
|                                | Physical access to the sub floor area may be taken if the Surveyor deems it is safe and reasonable to do so, and subject to a minimum clearance of 1m between the underside of floor joists and the solum as determined from the access hatch.                                                                                                                                                                                                                                                                                                                                                                                                                                                                                                                                                                                                                                                                                                                                                                                                                                                                                                                                                                                                                                                                                                                                                                                                                                                                                                                                                                                                                                                                                                                                                                                                                                                                                                                                                                                                                                                                                 |  |  |
|                                | Flooring is of suspended timber construction laid off timber joists. No sub-floor inspection was carried out.                                                                                                                                                                                                                                                                                                                                                                                                                                                                                                                                                                                                                                                                                                                                                                                                                                                                                                                                                                                                                                                                                                                                                                                                                                                                                                                                                                                                                                                                                                                                                                                                                                                                                                                                                                                                                                                                                                                                                                                                                  |  |  |
| Internal joinery and           | Built-in cupboards were looked into but no stored items were moved.                                                                                                                                                                                                                                                                                                                                                                                                                                                                                                                                                                                                                                                                                                                                                                                                                                                                                                                                                                                                                                                                                                                                                                                                                                                                                                                                                                                                                                                                                                                                                                                                                                                                                                                                                                                                                                                                                                                                                                                                                                                            |  |  |
| kitchen fittings               | Kitchen units were visually inspected excluding appliances.                                                                                                                                                                                                                                                                                                                                                                                                                                                                                                                                                                                                                                                                                                                                                                                                                                                                                                                                                                                                                                                                                                                                                                                                                                                                                                                                                                                                                                                                                                                                                                                                                                                                                                                                                                                                                                                                                                                                                                                                                                                                    |  |  |
|                                | The kitchen is fitted with older style units.                                                                                                                                                                                                                                                                                                                                                                                                                                                                                                                                                                                                                                                                                                                                                                                                                                                                                                                                                                                                                                                                                                                                                                                                                                                                                                                                                                                                                                                                                                                                                                                                                                                                                                                                                                                                                                                                                                                                                                                                                                                                                  |  |  |
|                                | There is a timber staircase.                                                                                                                                                                                                                                                                                                                                                                                                                                                                                                                                                                                                                                                                                                                                                                                                                                                                                                                                                                                                                                                                                                                                                                                                                                                                                                                                                                                                                                                                                                                                                                                                                                                                                                                                                                                                                                                                                                                                                                                                                                                                                                   |  |  |
| Chimney breasts and fireplaces | Visually inspected. No testing of the flues or fittings was carried out.                                                                                                                                                                                                                                                                                                                                                                                                                                                                                                                                                                                                                                                                                                                                                                                                                                                                                                                                                                                                                                                                                                                                                                                                                                                                                                                                                                                                                                                                                                                                                                                                                                                                                                                                                                                                                                                                                                                                                                                                                                                       |  |  |
|                                | The livingroom houses an older style electric fire.                                                                                                                                                                                                                                                                                                                                                                                                                                                                                                                                                                                                                                                                                                                                                                                                                                                                                                                                                                                                                                                                                                                                                                                                                                                                                                                                                                                                                                                                                                                                                                                                                                                                                                                                                                                                                                                                                                                                                                                                                                                                            |  |  |
| Internal decorations           | Visually inspected.                                                                                                                                                                                                                                                                                                                                                                                                                                                                                                                                                                                                                                                                                                                                                                                                                                                                                                                                                                                                                                                                                                                                                                                                                                                                                                                                                                                                                                                                                                                                                                                                                                                                                                                                                                                                                                                                                                                                                                                                                                                                                                            |  |  |
|                                | Decorated as required.                                                                                                                                                                                                                                                                                                                                                                                                                                                                                                                                                                                                                                                                                                                                                                                                                                                                                                                                                                                                                                                                                                                                                                                                                                                                                                                                                                                                                                                                                                                                                                                                                                                                                                                                                                                                                                                                                                                                                                                                                                                                                                         |  |  |
| Cellars                        | N/A                                                                                                                                                                                                                                                                                                                                                                                                                                                                                                                                                                                                                                                                                                                                                                                                                                                                                                                                                                                                                                                                                                                                                                                                                                                                                                                                                                                                                                                                                                                                                                                                                                                                                                                                                                                                                                                                                                                                                                                                                                                                                                                            |  |  |