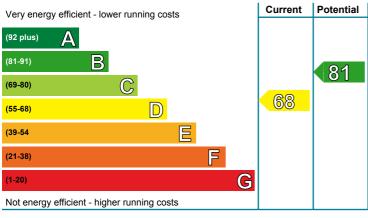

#### 2.6 ENERGY REPORT

A section is included that makes provision for an Energy Report, relative to the property. The Surveyor will collect physical data from the property and provide such data in a format required by an accredited Energy Company. The Surveyor cannot of course accept liability for any advice given by the Energy Company.