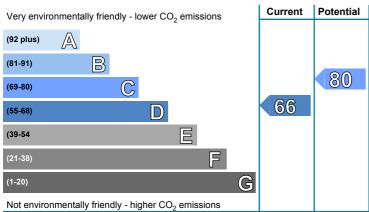

#### 2.6 ENERGY REPORT

A section is included that makes provision for an Energy Report, relative to the property. The Surveyor will collect physical data from the property and provide such data in a format required by an accredited Energy Company. The Surveyor cannot of course accept liability for any advice given by the Energy Company.