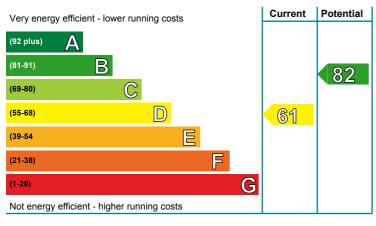

sment:** RdSAP, existing dwelling

Approved Organisation: Elmhurst

**Main heating and fuel:** Boiler and radiators, mains

gas

#### You can use this document to:

- Compare current ratings of properties to see which are more energy efficient and environmentally friendly
- Find out how to save energy and money and also reduce CO<sub>2</sub> emissions by improving your home

| Estimated energy costs for your home for 3 years* | £3,027 | See your recommendations       |
|---------------------------------------------------|--------|--------------------------------|
| Over 3 years you could save*                      | £864   | report for more<br>information |

<sup>\*</sup> based upon the cost of energy for heating, hot water, lighting and ventilation, calculated using standard assumptions



#### **Energy Efficiency Rating**

This graph shows the current efficiency of your home, taking into account both energy efficiency and fuel costs. The higher this rating, the lower your fuel bills are likely to be.

Your current rating is **band D (61)**. The average rating for EPCs in Scotland is **band D (61)**.

The potential rating shows the effect of undertaking all of the improvement measures listed within your recommendations report.



#### **Environmental Impact (CO<sub>2</sub>) Rating**

This graph shows the effect of your home on the environment in terms of carbon dioxide  $(CO_2)$  emissions. The higher the rating, the less impact it has on the environment.

Your current rating is **band D (59)**. The average rating for EPCs in Scotland is **band D (59)**.

The potential rat