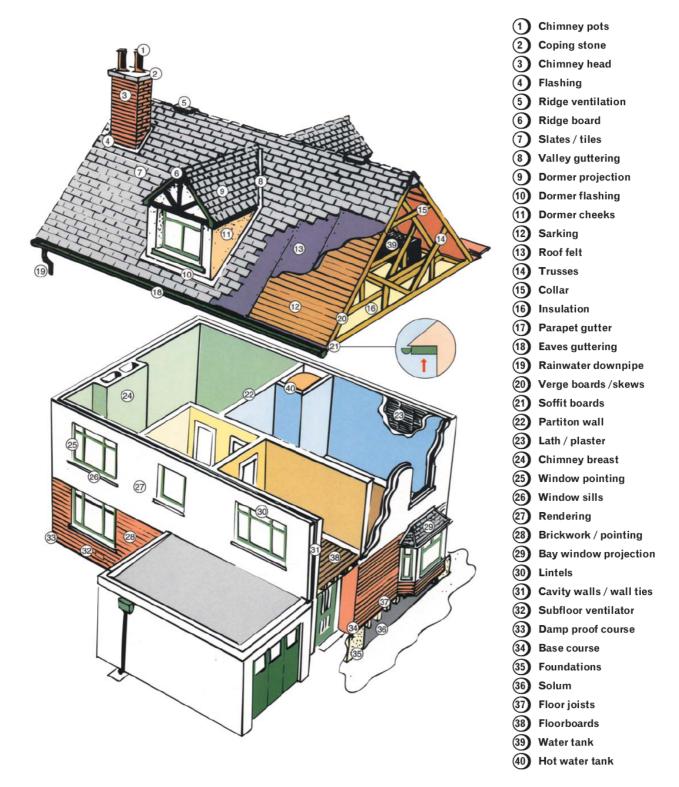

#### Sectional Diagram showing elements of a typical house

Reference may be made in this report to some or all of the above component parts of the property. This diagram may assist you in locating and understanding these items.