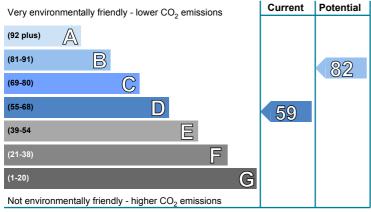

recommendations       |
|---------------------------------------------------|--------|--------------------------------|
| Over 3 years you could save*                      | £864   | report for more<br>information |

<sup>\*</sup> based upon the cost of energy for heating, hot water, lighting and ventilation, calculated using standard assumptions



#### **Energy Efficiency Rating**

This graph shows the current efficiency of your home, taking into account both energy efficiency and fuel costs. The higher this rating, the lower your fuel bills are likely to be.

Your current rating is **band D (61)**. The average rating for EPCs in Scotland is **band D (61)**.

The potential rating shows the effect of undertaking all of the improvement measures listed within your recommendations report.



#### **Environmental Impact (CO<sub>2</sub>) Rating**

This graph shows the effect of your home on the environment in terms of carbon dioxide  $(CO_2)$  emissions. The higher the rating, the less impact it has on the environment.

Your current rating is **band D (59)**. The average rating for EPCs in Scotland is **band D (59)**.

The potential rating shows the effect of undertaking all of the improvement measures listed within your recommendations report.

#### Top actions you can take to save money and make your home more efficient

| Recommended measures                 | Indicative cost | Typical savings over 3 years | Available with<br>Green Deal |
|--------------------------------------|-----------------|------------------------------|------------------------------|
| 1 Cavity wall