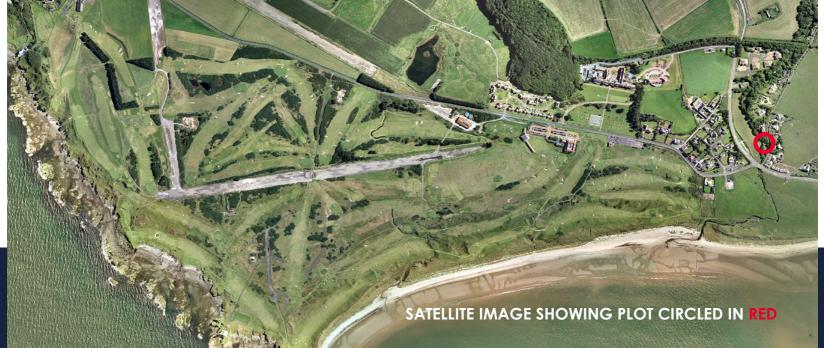

# BLACK HAY SOLICITORS ESTATE AGENTS FINANCIAL PLANNING

DRUMDOW ROAD, TURNBERRY, KA26 9LR blackhay.co.uk at

Offered FOR SALE - A Residential Building Plot (circa 1327 sq. m) with Detailed Planning Consent (granted 2019) discreetly located within Turnberry, Ayrshire on the picturesque South West Coast of Scotland.

The Building Plot offered For Sale has consent for a single Private Dwelling, set amidst mature/screened gardens which originally formed part of Dolphin Lodge private gardens, Drumdow Road.

The Vendors are the existing owners of Dolphin Lodge. In conjunction with their architect they have taken particular care/thought to secure planning consent for a Bespoke Luxury Style Home with the contemporary styling offering a visual contrast to its mature surroundings. Services are available nearby (the successful purchaser will be responsible for securing/providing these on-site).

The Approved Bespoke Design is for a 3 Storey Dwelling extending to circa 3500 sq.ft' featuring 9/10 Main Apartments. Private parking is incorporated in the design with a Private Driveway. Full PDF Versions of the "Approved Architects Drawings" are available to "Interested Parties" on request to BLACK HAY ESTATE AGENTS. The Full Virtual Tour for this superb Building Plot is available to view on our BLACK HAY Website, together with an array of photographs - blackhay.co.uk.