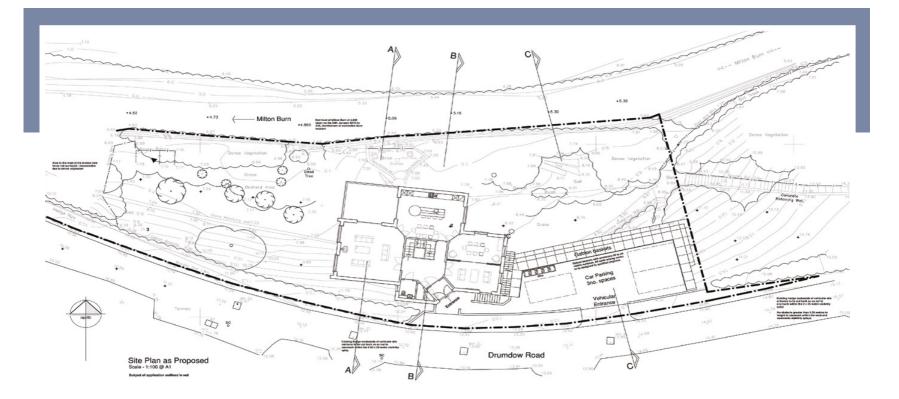

# BLACK HAY SOLICITORS ESTATE AGENTS FINANCIAL PLANNING

DRUMDOW ROAD, TURNBERRY, KA26 9LR blackhay.co.uk at

Offered FOR SALE - A Residential Building Plot (circa 1327 sq. m) with Detailed Planning Consent (granted 2019) discreetly located within Turnberry, Ayrshire on the picturesque South West Coast of Scotland.

The Building Plot offered For Sale has consent for a single Private Dwelling, set amidst mature/screened gardens which originally formed part of Dolphin Lodge private gardens, Drumdow Road.

The Vendors are the existing owners of Dolphin Lodge. In conjunction with their architect they have taken particular care/thought to secure planning consent for a Bespoke Luxury Style Home with the contemporary styling offering a visual contrast to its mature surroundings. Services are available nearby (the successful purchaser will be responsible for securing/providing these on-site).

The Approved Bespoke Design is for a 3 Storey Dwelling extending to circa 3500 sq.ft' featuring 9/10 Main Apartments. Private parking is incorporated in the design with a Private Driveway. Full PDF Versions of the "Approved Architects Drawings" are available to "Interested Parties" on request to BLACK HAY ESTATE AGENTS. The Full Virtual Tour for this superb Building Plot is available to view on our BLACK HAY Website, together with an array of photographs - blackhay.co.uk.