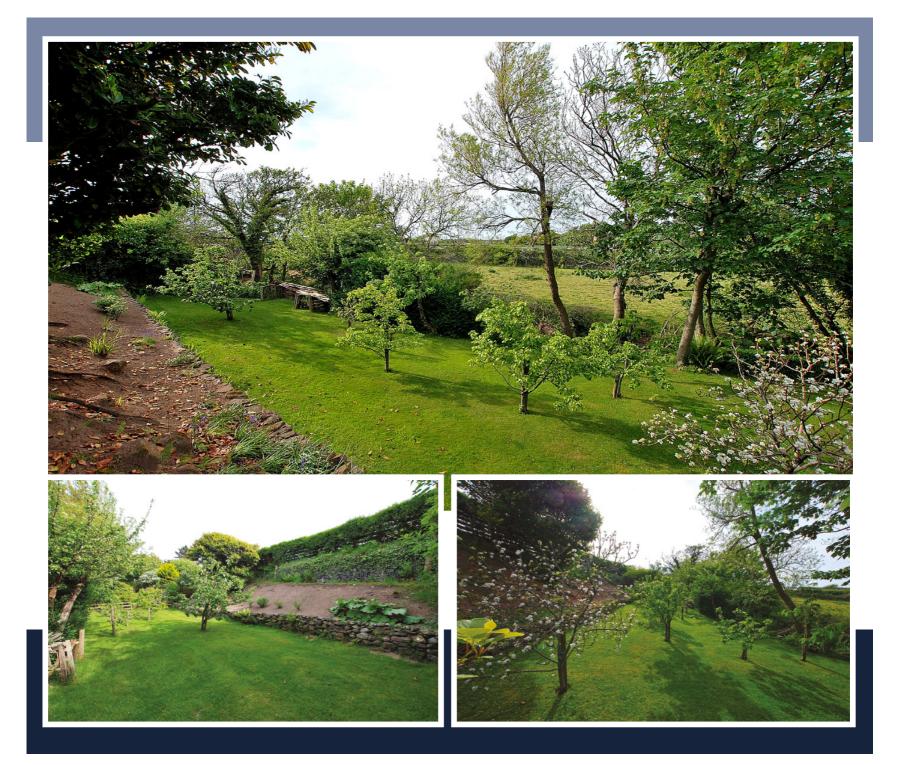

The Building Plot offered For Sale has consent for a single Private Dwelling, set amidst mature/screened gardens which originally formed part of Dolphin Lodge private gardens, Drumdow Road.

The Vendors are the existing owners of Dolphin Lodge. In conjunction with their architect they have taken particular care/thought to secure planning consent for a Bespoke Luxury Style Home with the contemporary styling offering a visual contrast to its mature surroundings. Services are available nearby (the successful purchaser will be responsible for securing/providing these on-site).

The Approved Bespoke Design is for a 3 Storey Dwelling extending to circa 3500 sq.ft' featuring 9/10 Main Apartments. Private parking is incorporated in the design with a Private Driveway. Full PDF Versions of the "Approved Architects Drawings" are available to "Interested Parties" on request to BLACK HAY ESTATE AGENTS. The Full Virtual Tour for this superb Building Plot is available to view on our BLACK HAY Website, together with an array of photographs - blackhay.co.uk.