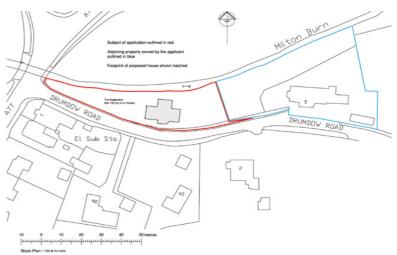

# BLACK HAY SOLICITORS ESTATE AGENTS FINANCIAL PLANNING

DRUMDOW ROAD, TURNBERRY, KA26 9LR blackhay.co.uk at

Offered FOR SALE - A Residential Building Plot (circa 1327 sq. m) with Detailed Planning Consent (granted 2019) discreetly located within Turnberry, Ayrshire on the picturesque South West Coast of Scotland.

The Building Plot offered For Sale has consent for a single Private Dwelling, set amidst mature/screened gardens which originally formed part of Dolphin Lodge private gardens, Drumdow Road.

The Vendors are the existing owners of Dolphin Lodge. In conjunction with their architect they have taken particular care/thought to secure planning consent for a Bespoke Luxury Style Home with the contemporary styling offering a visual contrast to its mature surroundings. Services are available nearby (the successful purchaser will be responsible for securing/providing these on-site).