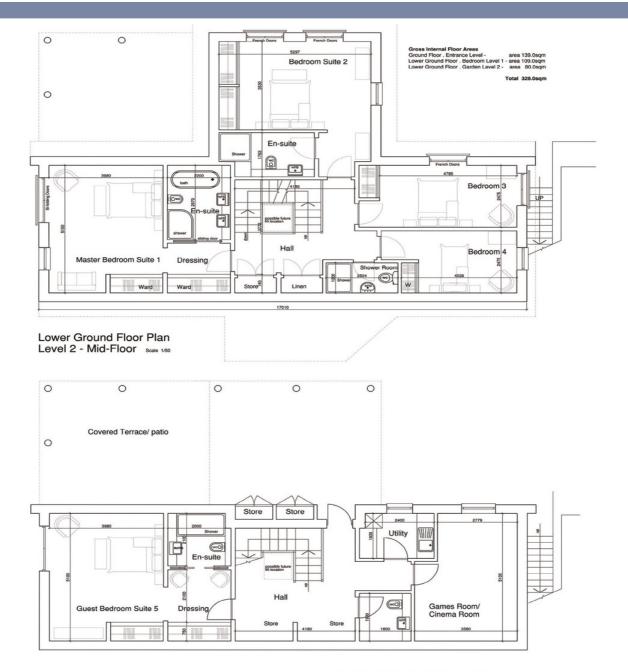

The Approved Bespoke Design is for a 3 Storey Dwelling extending to circa 3500 sq.ft' featuring 9/10 Main Apartments. Private parking is incorporated in the design with a Private Driveway. Full PDF Versions of the "Approved Architects Drawings" are available to "Interested Parties" on request to BLACK HAY ESTATE AGENTS. The Full Virtual Tour for this superb Building Plot is available to view on our BLACK HAY Website, together with an array of photographs - blackhay.co.uk.

Lower Ground Floor Plan Level 3 - Garden Scale 1/50 Lower Ground Floor . Level 3 Garden . Plan (This area could be developed at a later date) Scale 1/50