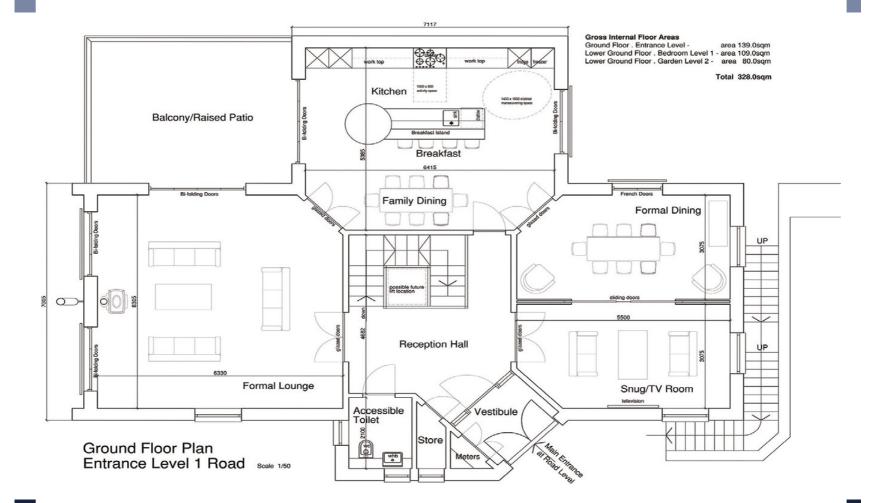

The Approved Bespoke Design is for a 3 Storey Dwelling extending to circa 3500 sq.ft' featuring 9/10 Main Apartments. Private parking is incorporated in the design with a Private Driveway. Full PDF Versions of the "Approved Architects Drawings" are available to "Interested Parties" on request to BLACK HAY ESTATE AGENTS. The Full Virtual Tour for this superb Building Plot is available to view on our BLACK HAY Website, together with an array of photographs - blackhay.co.uk.