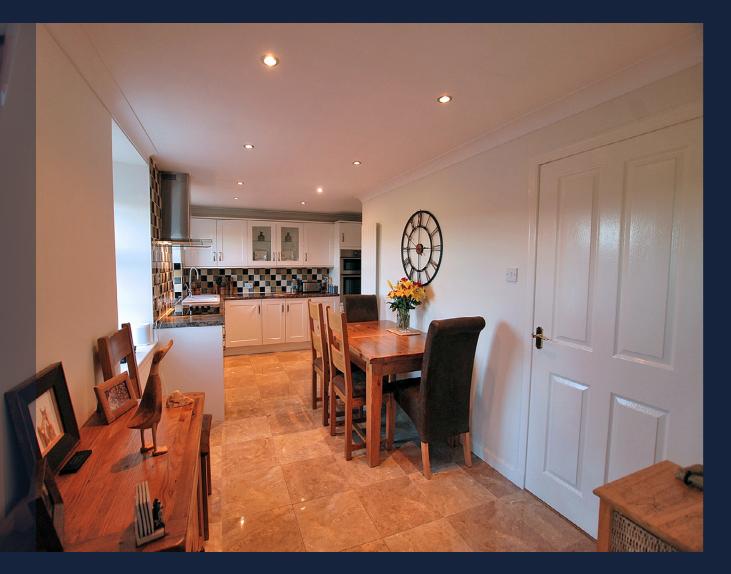

In particular the accommodation comprises on ground floor, reception hall with useful "downstairs" wc off, most appealing lounge (feature twin doors open onto the hall & dining kitchen respectively whilst a further full drop double glazed door opens onto the rear patio/gardens), a stylish dining/kitchen with integrated appliances & useful utility cupboard off. An attractive staircase from the reception hall leads to a very spacious upper hall/open study area with three bedrooms &