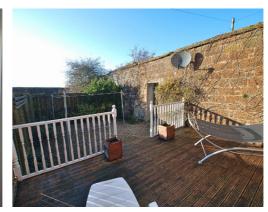

Both central heating (Oil Fired) & double glazing are featured. EPC- C. Water supply is mains fed whilst a shared septic tank serves the development. The single track access road to the courtyard has shared access. The property enjoys its own private garden area (exact boundaries to be confirmed from Title Plan). Private parking space is provided.