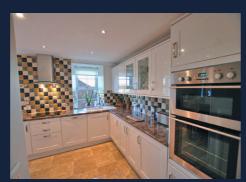

In particular the accommodation comprises on ground floor, reception hall with useful "downstairs" wc off, most appealing lounge (feature twin doors open onto the hall & dining kitchen respectively whilst a further full drop double glazed door opens onto the rear patio/gardens), a stylish dining/kitchen with integrated appliances & useful utility cupboard off. An attractive staircase from the reception hall leads to a very spacious upper hall/open study area with three bedrooms &