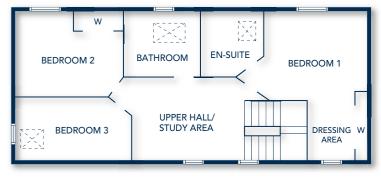

the main bathroom located off – bedroom No 1 to the rear with an en-suite shower room/wc, bedroom Nos 2 & 3 are located to the rear/side respectively- all the bedrooms enjoy countryside views, particularly so Nos 1 & 2.

## **UPPER HALL**

9' x 11' (sizes of main area only)

BEDROOM 1 11' 3" x 15' 5" (sizes to L-shape only)

BEDROOM 2 13' 2" x 8' 2" (sizes incl' wardrobes)

BEDROOM 3 6′ 8″ x 13′ 3″ (sizes at widest points)

**BATHROOM** 5′ 9″ x 6′ 5″

**EN SUITE** 5′ 9″ x 6′ 1″ (sizes at widest points)

#### UPPER FLOOR

Floorplans are indicative only - not to scale.

Produced by Plush Plans Ltd

Drumley Dairy, "master" bedroom with open "dressing" area together with an en-suite shower room/wc

**VIEWING** - To arrange a Private Viewing Appointment please telephone BLACK HAY Estate Agents on 01292 283606 or our CALL CENTRE/VIEWING SERVICE on 0131 513 9477 (Available 7 Days a Week until 11pm).