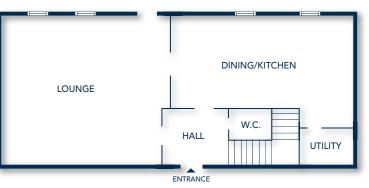

In particular the accommodation comprises on ground floor, reception hall with useful "downstairs" wc off, most appealing lounge (feature twin doors open onto the hall & dining kitchen respectively whilst a further full drop double glazed door opens onto the rear patio/gardens), a stylish dining/kitchen with integrated appliances & useful utility cupboard off. An attractive staircase from the reception hall leads to a very spacious upper hall/open study area with three bedrooms &

## **ROOM SIZES**

RECEPTION HALL 6' 6" x 6' 2"

(sizes excl' stairs)

LOUNGE 15' 3" x 18' 9"

(latter size narrows to 17' 1")

DINING/KITCHEN 18' 10" x 10' 10"

(sizes to L-shape)

UTILITY 3′ 11″ x 6′ 1″

3' x 5' 1"

## **FLOORPLAN**

GROUND FLOOR