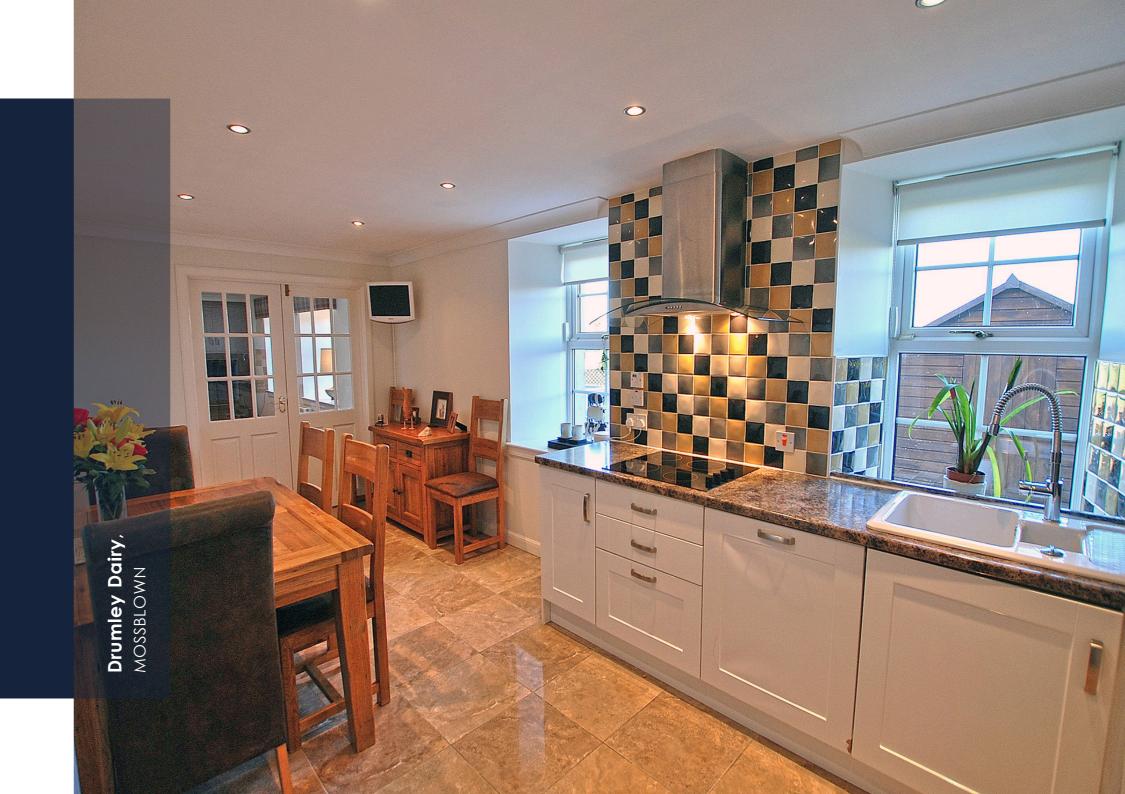

In particular the accommodation comprises on ground floor, reception hall with useful "downstairs" wc off, most appealing lounge (feature twin doors open onto the hall & dining kitchen respectively whilst a further full drop double glazed door opens onto the rear patio/gardens), a stylish dining/kitchen with integrated appliances & useful utility cupboard off. An attractive staircase from the reception hall leads to a very spacious upper hall/open study area with three bedrooms &