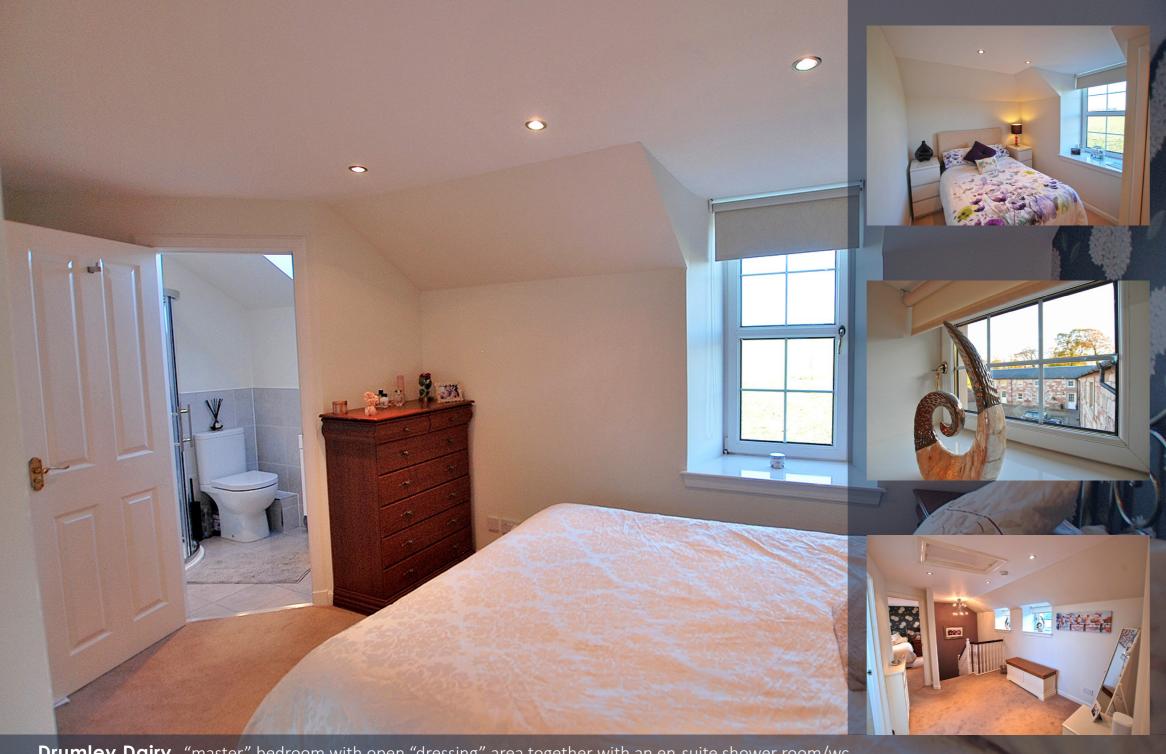

the main bathroom located off – bedroom No 1 to the rear with an en-suite shower room/wc, bedroom Nos 2 & 3 are located to the rear/side respectively- all the bedrooms enjoy countryside views, particularly so Nos 1 & 2.

#### UPPER FLOOR

Floorplans are indicative only - not to scale.

Produced by Plush Plans Ltd

Drumley Dairy, "master" bedroom with open "dressing" area together with an en-suite shower room/wc

**VIEWING** - To arrange a Private Viewing Appointment please telephone BLACK HAY Estate Agents on 01292 283606 or our CALL CENTRE/VIEWING SERVICE on 0131 513 9477 (Available 7 Days a Week until 11pm).