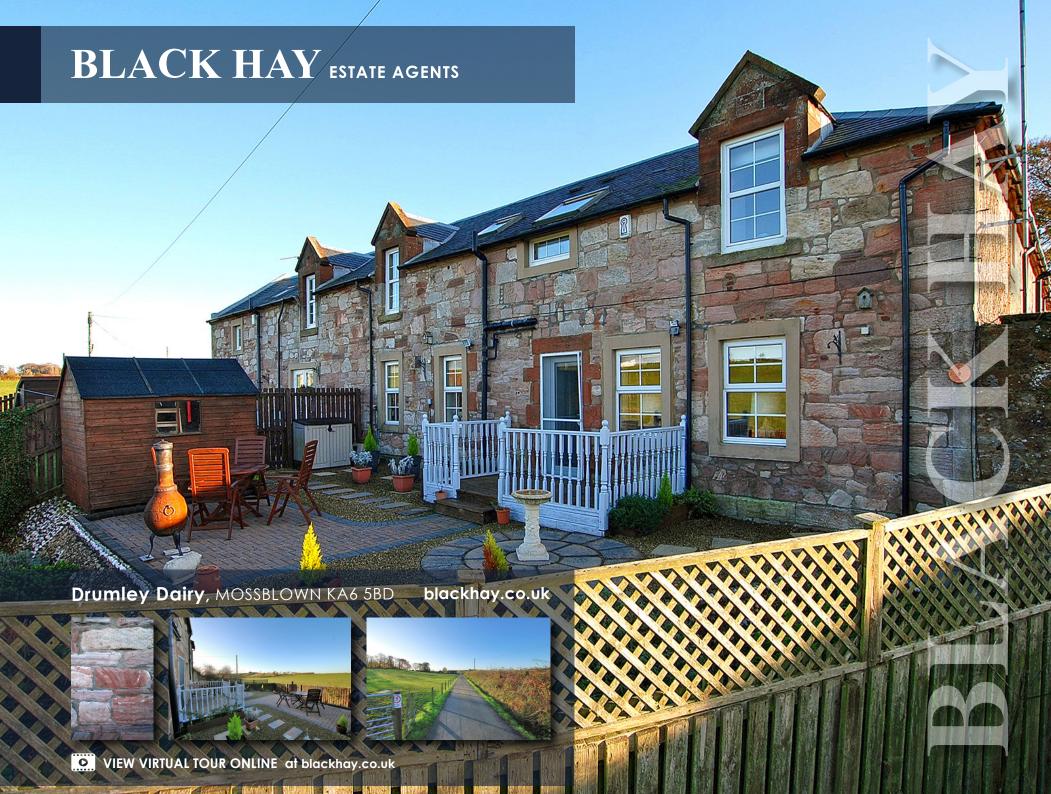

On the edge of Mossblown Village, approx. 5/6 miles from Prestwick/Ayr respectively, Drumley Dairy nestles at the end of is the "master" bedroom with open "dressing" area together a single track road where one is met by a charming Courtyard Development of only a few select homes, thoughtfully converted/completed circa 2008 from the original farm buildings, which are believed to date from circa 1880.

No 2 is a delightful 2 Storey Attached Cottage Style Home, occupying a discreet corner (right hand) position which interestingly conceals that it is in fact the largest property within the development, enjoying splendid open countryside views to the rear from its elevated private gardens (which also include the surprise of its own private hidden garden).

Internal viewing reveals a simply stunning home which is presented to "Show Home" style, ready to move-in. Well proportioned apartments are featured over 2 levels, offering flexibility of use, most enjoying picturesque countryside views.