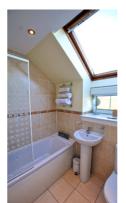

the main bathroom located off – bedroom No 1 to the rear with an en-suite shower room/wc, bedroom Nos 2 & 3 are located to the rear/side respectively- all the bedrooms enjoy countryside views, particularly so Nos 1 & 2.

**EN SUITE** 5′ 9″ x 6′ 1″ (sizes at widest points)