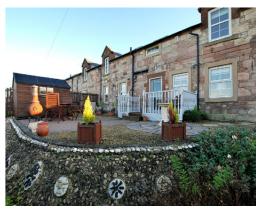

No 2 is a delightful 2 Storey Attached Cottage Style Home, occupying a discreet corner (right hand) position which interestingly conceals that it is in fact the largest property within the development, enjoying splendid open countryside views to the rear from its elevated private gardens (which also include the surprise of its own private hidden garden).

Both central heating (Oil Fired) & double glazing are featured. EPC- C. Water supply is mains fed whilst a shared septic tank serves the development. The single track access road to the courtyard has shared access. The property enjoys its own private garden area (exact boundaries to be confirmed from Title Plan). Private parking space is provided.