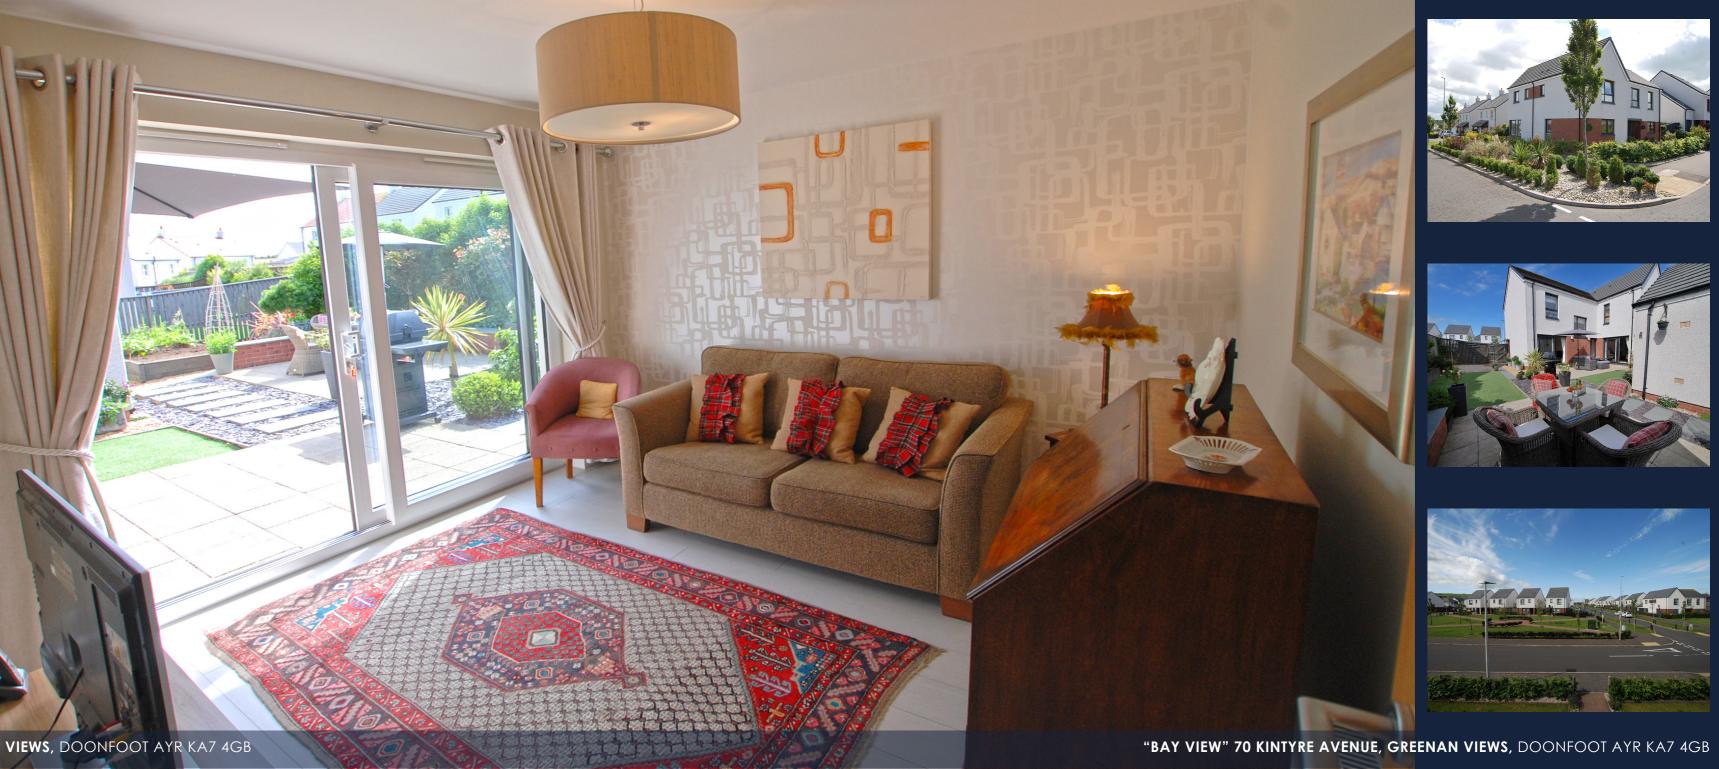

Internal viewing reveals a stylish home, complemented by quality fixtures/fittings, featuring well proportioned apartments over 2 levels which offer flexibility of use. On the ground floor, the entrance vestibule opens into a most welcoming reception hall with double height ceiling and staircase rising to "gallery" style upper hallway, a corner sited formal lounge with patio doors opening onto sheltered patio gardens, an open-plan style dining kitchen – the stylish heart of this particular home with most appealing/well equipped kitchen (noting a good sized separate utility room is also provided), a living/family room provides further living space with patio doors again opening onto the rear patio gardens, a "downstairs" wc/cloakroom is positioned off the reception hall.

"BAY VIEW" 70 KINTYRE AVENUE, GREENAN VIEWS, DOONFOOT AYR KA7 4GB