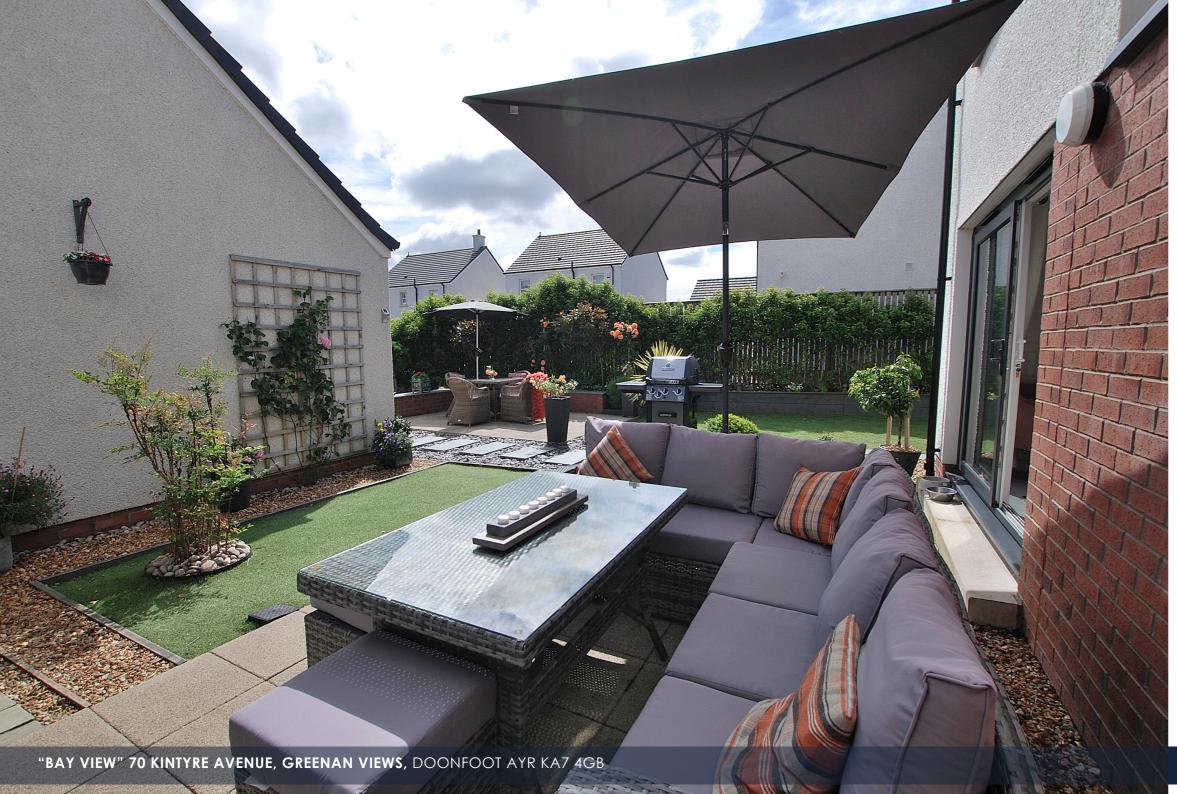

double glazing. Attic storage is available. The private gardens are neatly presented with an attractive array shrubs etc whilst feature pebbles to the front/side gardens are maintenance. The rear gardens are attractively presented, of sheltered courtyard style, inviting outdoor.

twin door access. Bedroom Nos 1 & 2 feature stylish ensuites whilst bedroom Nos 3, 4 & 5 are served by a stylish family bathroom (with bath & double shower) off the hallway.

The specification includes both gas central heating and double glazing. Attic storage is available. The private gardens are neatly presented with an attractive array of shrubs etc whilst feature pebbles to the front/side gardens ease maintenance. The rear gardens are attractively presented, of sheltered courtyard style, inviting outdoor use when the weather permits. The private driveway provides off-street parking whilst also leading to a detached double garage with remote door access (noting that having been the sales office it is lined/features downlighting etc.).

"BAY VIEW" 70 KINTYRE AVENUE, GREENAN VIEWS, DOONFOOT AYR KA7 4GB