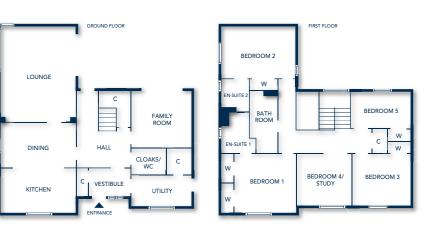

## **ROOM SIZES**

GROUND FLOOR UPPER FLOOR

LOUNGE BEDROOM 1 14' x 18' 11' 8" x 11' 1"

DINING EN SUITE 14' x 8' 6" 5' 1" x 7' 8"

KITCHEN BEDROOM 2 14' x 8' 7" 14' x 9' 8"

UTILITY EN SUITE 11' x 5' 6" 5' 1" x 6' 1"

FAMILY ROOM BEDROOM 3 11' x 10' 7" 11' x 9' 9"

CLOAK BEDROOM 4/STUDY 6' 7" x 4' 9" 10' 7" x 9' 9"

BEDROOM 5 11' 1" x 6' 10"

BATHROOM 5' 1" x 10' 11"

# **FLOORPLAN**

Floorplans are indicative only - not to scale.

Produced by Plush Plans Ltd

**VIEWING** - To arrange a Private Viewing Appointment please telephone BLACK HAY Estate Agents on 01292 283606.