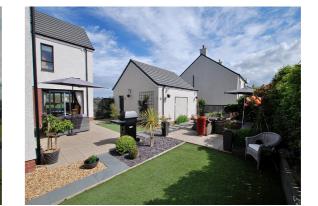

"Bay View", Doonfoot – A superb opportunity to purchase a beautifully presented Modern Detached Luxury Villa, enjoying favourable corner plot within the desirable Greenan Views Residential Development situated on the outskirts of Ayr, itself on the South West Coast of Scotland.

double glazing. Attic storage is available. The private gardens are neatly presented with an attractive array shrubs etc whilst feature pebbles to the front/side gardens are maintenance. The rear gardens are attractively presented, of sheltered courtyard style, inviting outdoor.

twin door access. Bedroom Nos 1 & 2 feature stylish ensuites whilst bedroom Nos 3, 4 & 5 are served by a stylish family bathroom (with bath & double shower) off the hallway.

The specification includes both gas central heating and double glazing. Attic storage is available. The private gardens are neatly presented with an attractive array of shrubs etc whilst feature pebbles to the front/side gardens ease maintenance. The rear gardens are attractively presented, of sheltered courtyard style, inviting outdoor use when the weather permits. The private driveway provides off-street parking whilst also leading to a detached double garage with remote door access (noting that having been the sales office it is lined/features downlighting etc.).