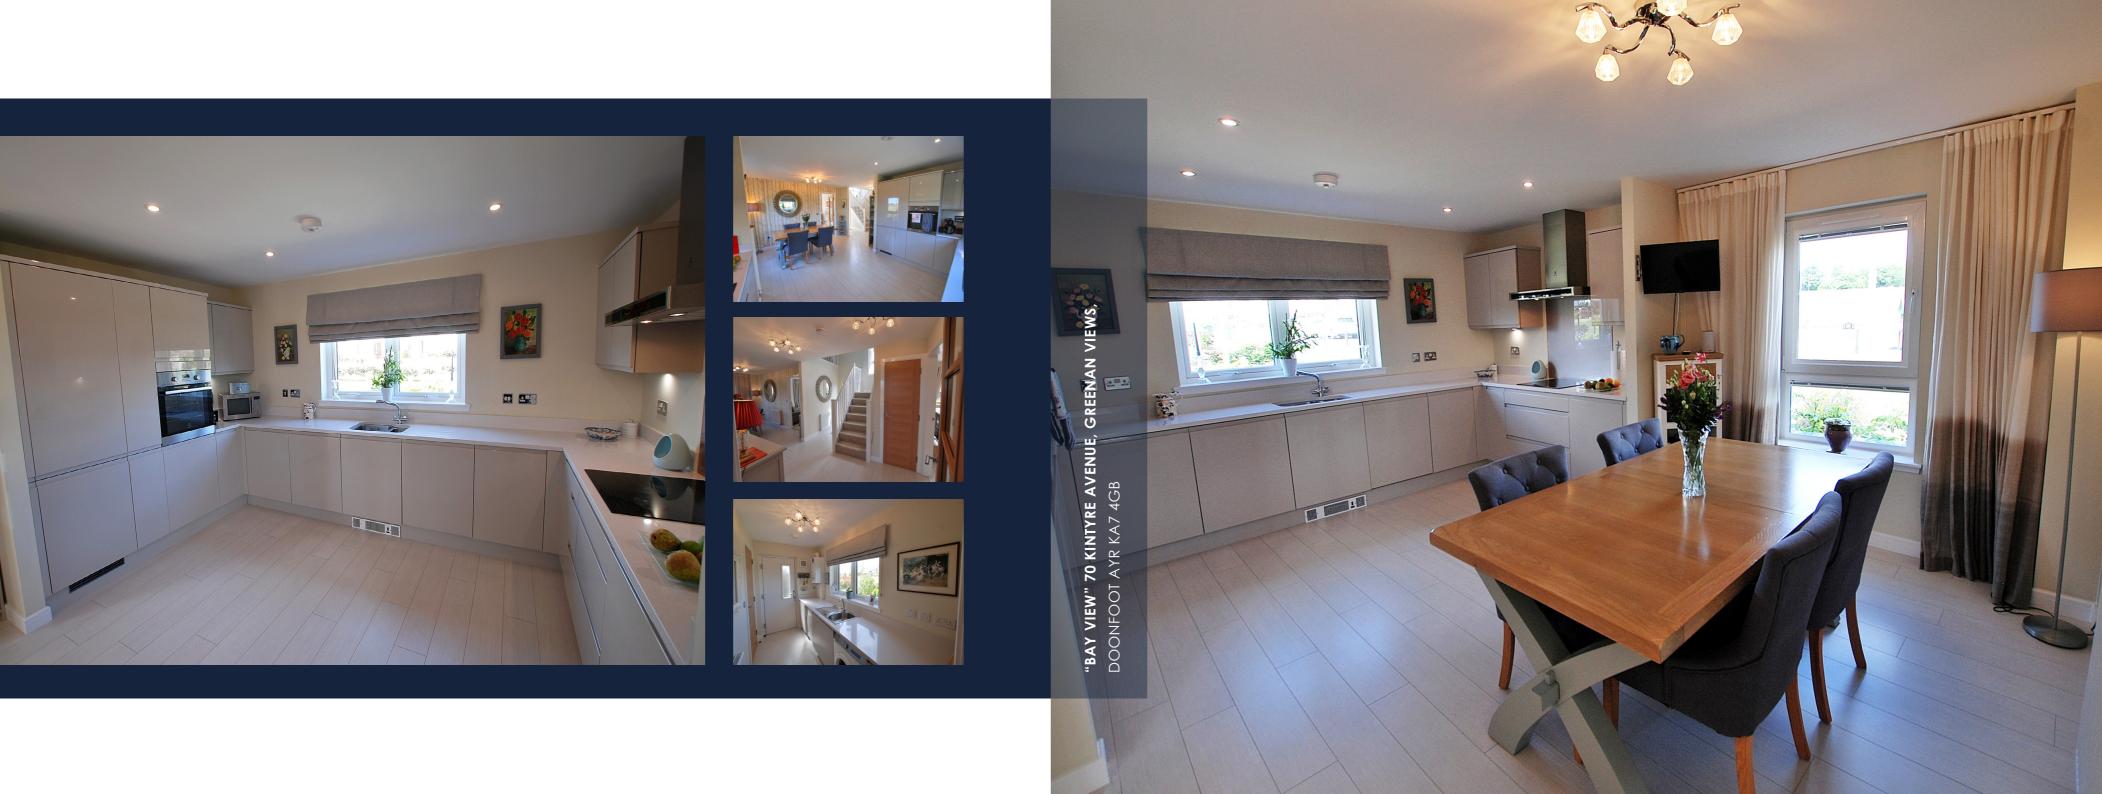

Internal viewing reveals a stylish home, complemented by quality fixtures/fittings, featuring well proportioned apartments over 2 levels which offer flexibility of use. On the ground floor, the entrance vestibule opens into a most welcoming reception hall with double height ceiling and staircase rising to "gallery" style upper hallway, a corner sited formal lounge with patio doors opening onto sheltered patio gardens, an open-plan style dining kitchen – the stylish heart of this particular home with most appealing/well equipped kitchen (noting a good sized separate utility room is also provided), a living/family room provides further living space with patio doors again opening onto the rear patio gardens, a "downstairs" wc/cloakroom is positioned off the reception hall.

"BAY VIEW" 70 KINTYRE AVENUE, GREENAN VIEWS, DOONFOOT AYR KA7 4GB