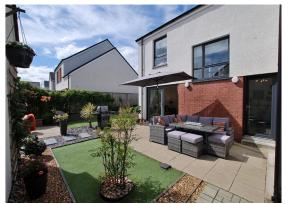

double glazing. Attic storage is available. The private gardens are neatly presented with an attractive array shrubs etc whilst feature pebbles to the front/side gardens are maintenance. The rear gardens are attractively presented, of sheltered courtyard style, inviting outdoor.

twin door access. Bedroom Nos 1 & 2 feature stylish ensuites whilst bedroom Nos 3, 4 & 5 are served by a stylish family bathroom (with bath & double shower) off the hallway.

The specification includes both gas central heating and double glazing. Attic storage is available. The private gardens are neatly presented with an attractive array of shrubs etc whilst feature pebbles to the front/side gardens ease maintenance. The rear gardens are attractively presented, of sheltered courtyard style, inviting outdoor use when the weather permits. The private driveway provides off-street parking whilst also leading to a detached double garage with remote door access (noting that having been the sales office it is lined/features downlighting etc.).