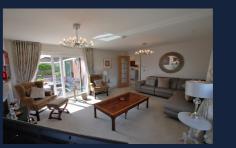

Internal viewing reveals a stylish home, complemented by quality fixtures/fittings, featuring well proportioned apartments over 2 levels which offer flexibility of use. On the ground floor, the entrance vestibule opens into a most welcoming reception hall with double height ceiling and staircase rising to "gallery" style upper hallway, a corner sited formal lounge with patio doors opening onto sheltered patio gardens, an open-plan style dining kitchen – the stylish heart of this particular home with most appealing/well equipped kitchen (noting a good sized separate utility room is also provided), a living/family room provides further living space with patio doors again opening onto the rear patio gardens, a "downstairs" wc/cloakroom is positioned off the reception hall.