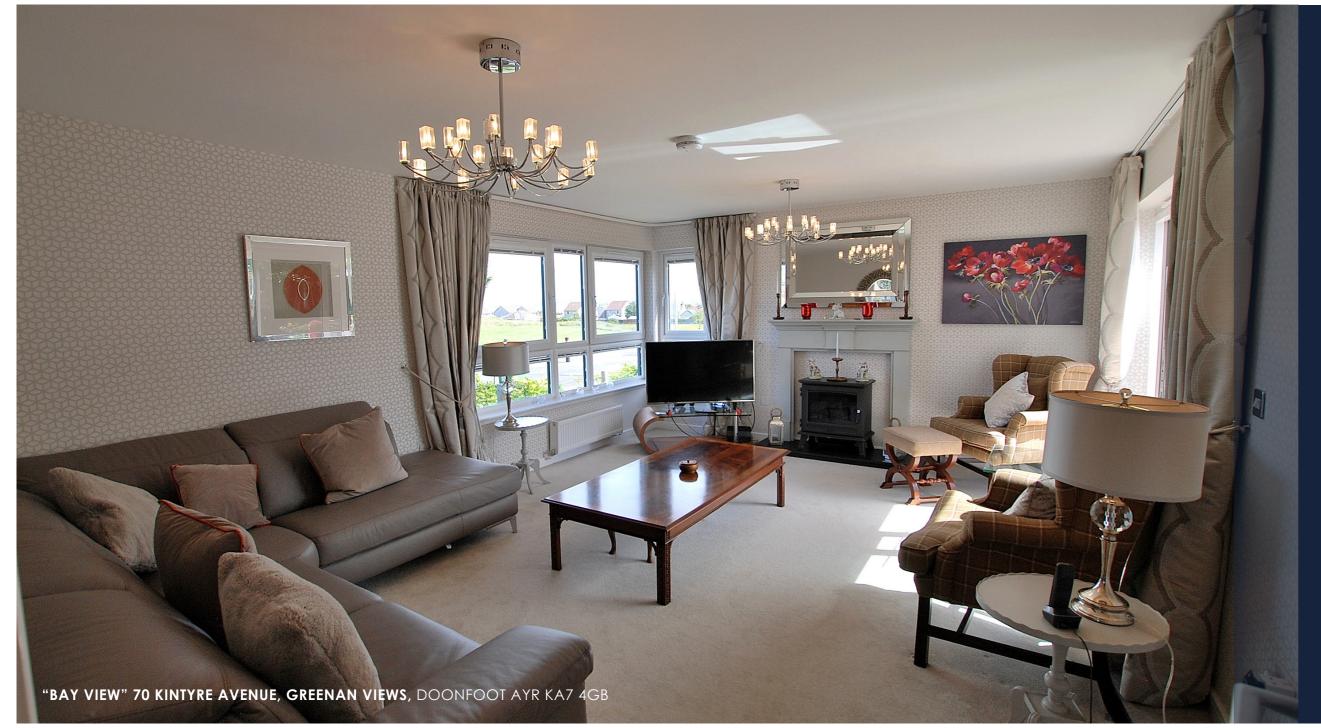

Internal viewing reveals a stylish home, complemented by quality fixtures/fittings, featuring well proportioned apartments over 2 levels which offer flexibility of use. On the ground floor, the entrance vestibule opens into a most welcoming reception hall with double height ceiling and staircase rising to "gallery" style upper hallway, a corner sited formal lounge with patio doors opening onto sheltered patio gardens, an open-plan style dining kitchen – the stylish heart of this particular home with most appealing/well equipped kitchen (noting a good sized separate utility room is also provided), a living/family room provides further living space with patio doors again opening onto the rear patio gardens, a "downstairs" wc/cloakroom is positioned off the reception hall.

"BAY VIEW" 70 KINTYRE AVENUE, GREENAN VIEWS, DOONFOOT AYR KA7 4GB