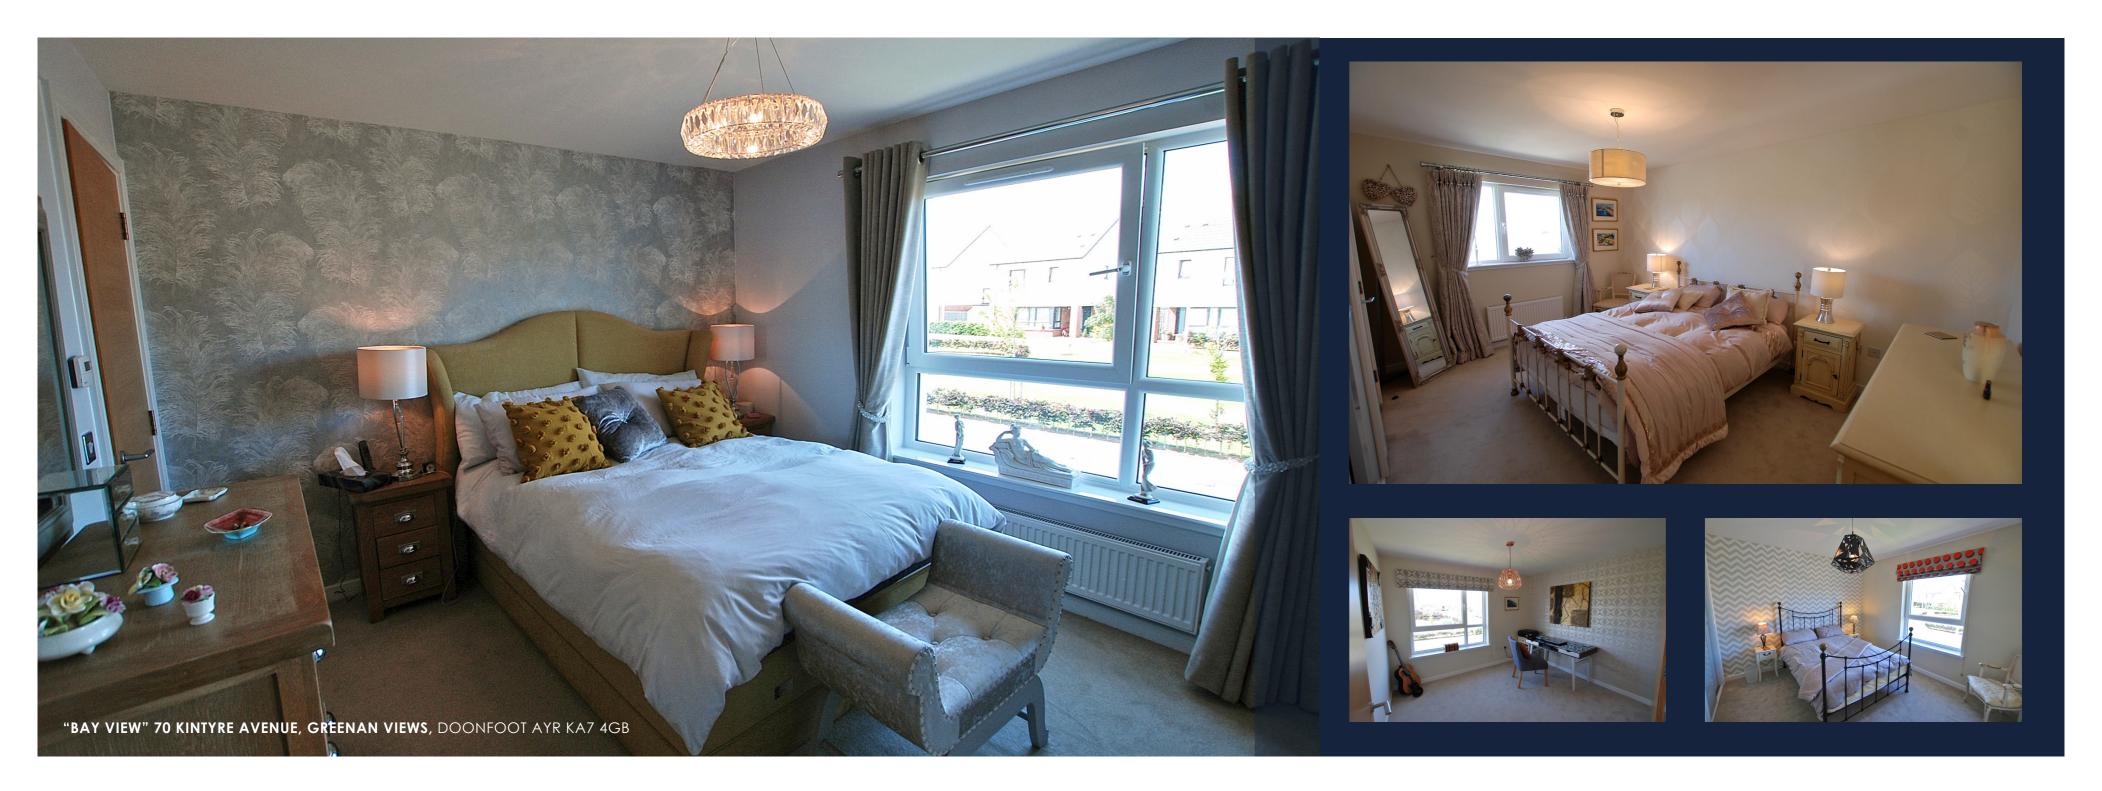

The central staircase rises from the reception hall to the upper hallway which provides gallery style access to 5 bedrooms- 4 of these currently serving as bedrooms whilst the 5th presently serves as a good sized study/snug with

twin door access. Bedroom Nos 1 & 2 feature stylish ensuites whilst bedroom Nos 3, 4 & 5 are served by a stylish family bathroom (with bath & double shower) off the hallway.

The specification includes both gas central heating and double glazing. Attic storage is available. The private gardens are neatly presented with an attractive array of shrubs etc whilst feature pebbles to the front/side gardens ease maintenance. The rear gardens are attractively presented, of sheltered courtyard style, inviting outdoor use when the weather permits. The private driveway provides off-street parking whilst also leading to a detached double garage with remote door access (noting that having been the sales office it is lined/features downlighting etc.).

"BAY VIEW" 70 KINTYRE AVENUE, GREENAN VIEWS, DOONFOOT AYR KA7 4GB