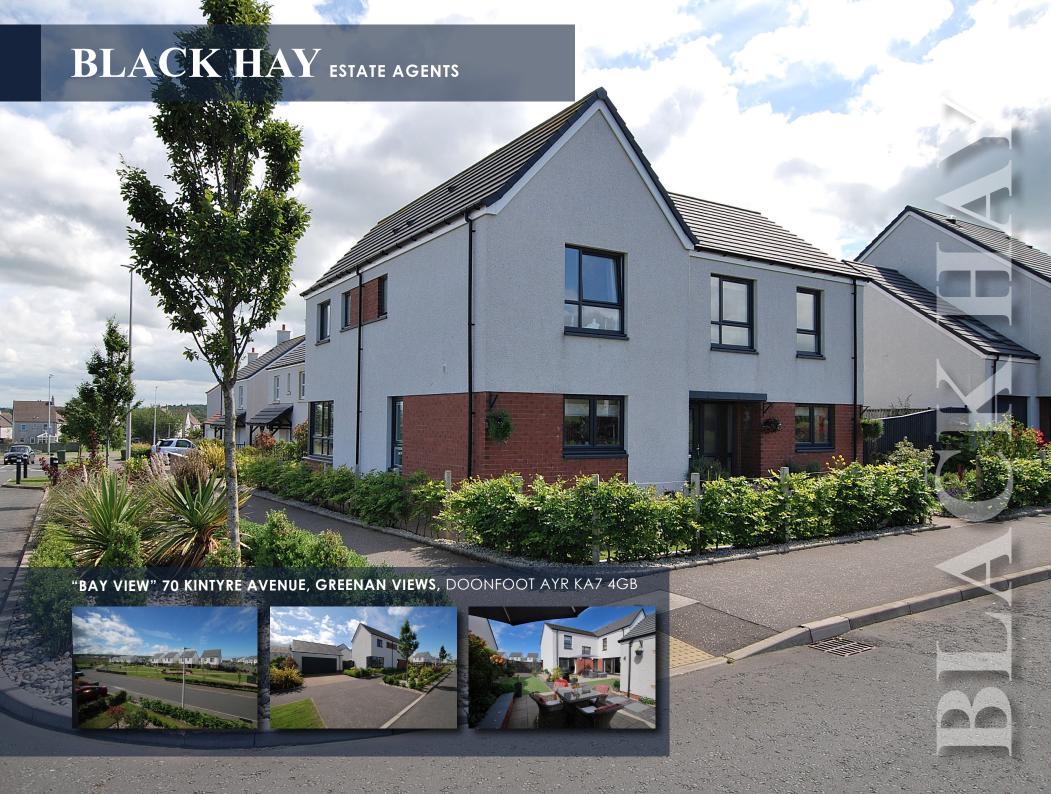

"Bay View", Doonfoot – A superb opportunity to purchase a beautifully presented Modern Detached Luxury Villa, enjoying favourable corner plot within the desirable Greenan Views Residential Development situated on the outskirts of Ayr, itself on the South West Coast of Scotland.

This exceptional former Show Home was completed by renowned MacTaggart & Mickel, highly regarded for their building excellence/quality standards, with the balance of a 10 Year NHBC Guarantee available. The style/model is "The Tait", one of a limited number of 8 Apartment Villas.

"BAY VIEW" 70 KINTYRE AVENUE, GREENAN VIEWS, DOONFOOT AYR KA7 4GB