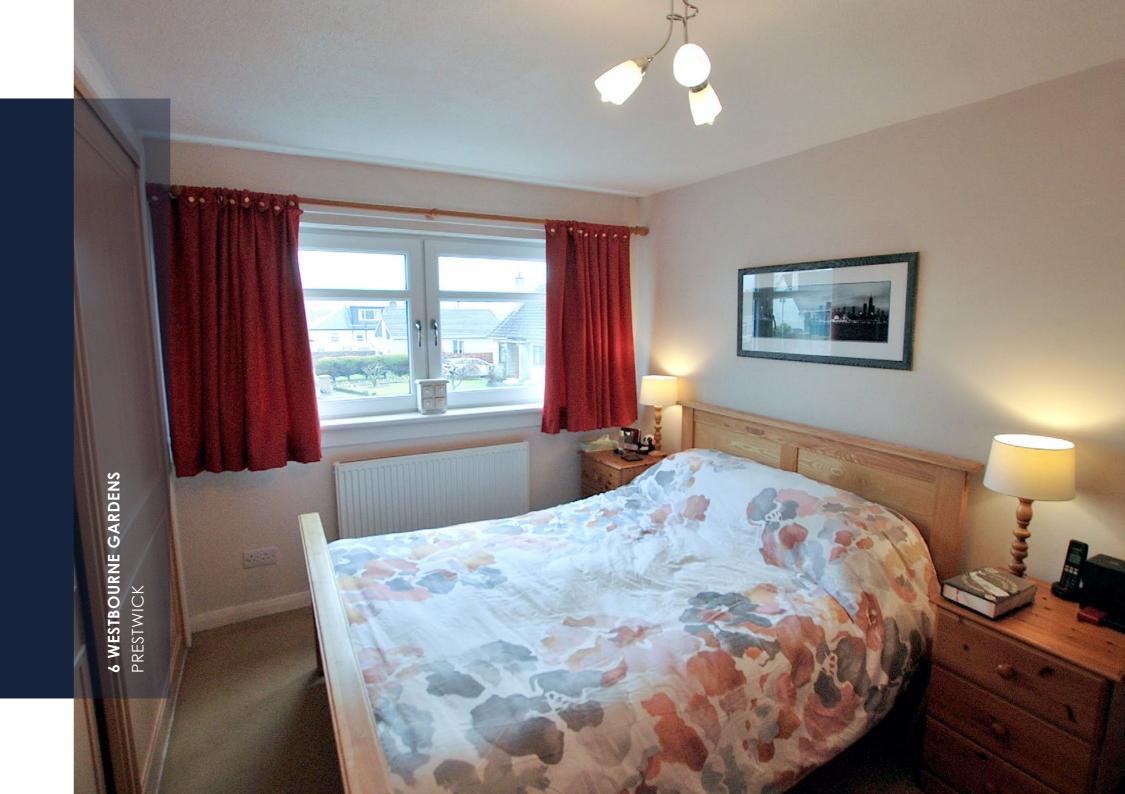

In particular, the accommodation on the ground floor is accessed via an extended entrance hallway which features a useful "downstairs" shower room/wc, whilst the lounge is front facing, to the rear perhaps the focal point of the property – a stylish L-shaped extended layout of modern breakfasting kitchen with open-plan dining/family room (patio doors open onto rear garden). An attractive reception hall features staircase to the upper hallway with 3 bedrooms on this level – 2 double and 1 single which is presently a study/office, whilst the main bathroom off the upper hallway serves this level (features a shower rather than bath).

# BEDROOM 1

12' 9 x 8' 7"
(sizes excl' fitted wardrobes)

BEDROOM 2 9' 5" x 8' 6"

(sizes incl' corner cupboard)

BEDROOM 3 9' 11" x 10' 7"

(sizes of main area only)

BATHROOM 4' 10" x 7' 10"

SHOWER ROOM/WC 3' 11" x 8' 8"