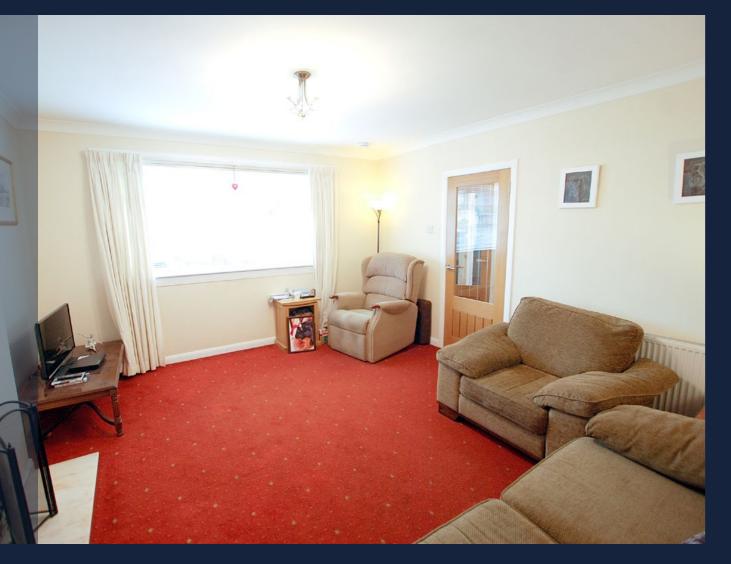

In particular, the accommodation on the ground floor is accessed via an extended entrance hallway which features a useful "downstairs" shower room/wc, whilst the lounge is front facing, to the rear perhaps the focal point of the property – a stylish L-shaped extended layout of modern breakfasting kitchen with open-plan dining/family room (patio doors open onto rear garden). An attractive reception hall features staircase to the upper hallway with 3 bedrooms on this level – 2 double and 1 single which is presently a study/office, whilst the main bathroom off the upper hallway serves this level (features a shower rather than bath).

## **ENTRANCE VESTIBULE**

**7' 3" x 8' 8"** (sizes to L-shape)

RECEPTION HALL

15′ 1″ x 6′ 3″

LOUNGE 14' 5" x 12' 9"

LIVING ROOM 8' x 8' 8"

DINING ROOM 11' 8" x 10' 6"

KITCHEN 10' 6" x 10' 3"