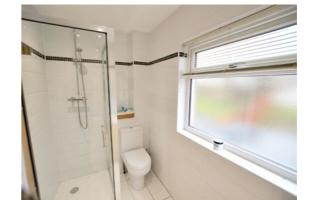

In particular, the accommodation on the ground floor is accessed via an extended entrance hallway which features a useful "downstairs" shower room/wc, whilst the lounge is front facing, to the rear perhaps the focal point of the property – a stylish L-shaped extended layout of modern breakfasting kitchen with open-plan dining/family room (patio doors open onto rear garden). An attractive reception hall features staircase to the upper hallway with 3 bedrooms on this level – 2 double and 1 single which is presently a study/office, whilst the main bathroom off the upper hallway serves this level (features a shower rather than bath).

# BEDROOM 1

12' 9 x 8' 7"
(sizes excl' fitted wardrobes)

BEDROOM 2 9' 5" x 8' 6"

(sizes incl' corner cupboard)

BEDROOM 3 9' 11" x 10' 7"

(sizes of main area only)

BATHROOM 4' 10" x 7' 10"

SHOWER ROOM/WC 3' 11" x 8' 8"