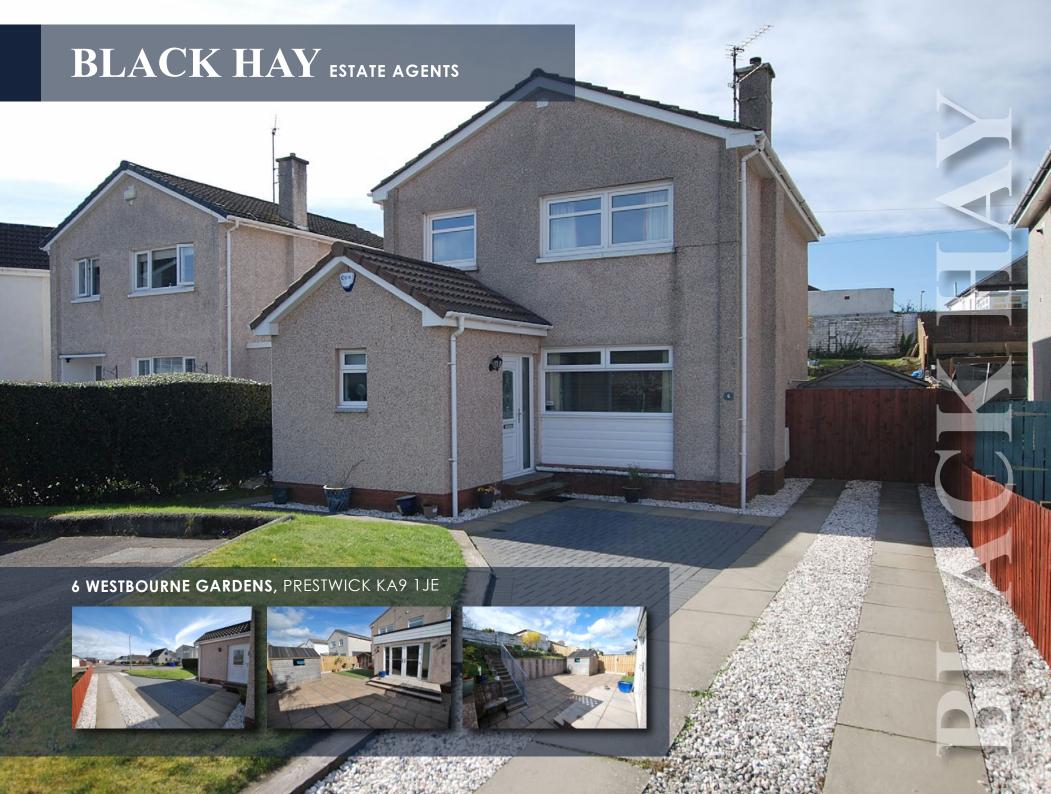

Westbourne Gardens is a desirable yet easily missed residential pocket within the thriving coastal town of Prestwick. This attractively presented Modern Detached Villa has been both well maintained & professionally extended, of broad appeal with 5/6 Main Apartment Accommodation featured over 2 levels.

In particular, the accommodation on the ground floor is accessed via an extended entrance hallway which features a useful "downstairs" shower room/wc, whilst the lounge is front facing, to the rear perhaps the focal point of the property – a stylish L-shaped extended layout of modern breakfasting kitchen with open-plan dining/family room (patio doors open onto rear garden). An attractive reception hall features staircase to the upper hallway with 3 bedrooms on this level – 2 double and 1 single which is presently a study/office, whilst the main bathroom off the upper hallway serves this level (features a shower rather than bath).

The specification includes gas central heating & double glazing. EPC- D. Attic storage is available. A private driveway provides off-street parking. Private gardens are located to the front & rear, generally laid out for ease of maintenance (a useful timber garden shed & separate summer house are included).