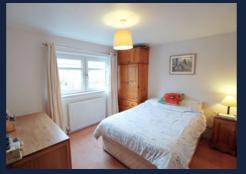

In particular, the accommodation on the ground floor is accessed via an extended entrance hallway which features a useful "downstairs" shower room/wc, whilst the lounge is front facing, to the rear perhaps the focal point of the property – a stylish L-shaped extended layout of modern breakfasting kitchen with open-plan dining/family room (patio doors open onto rear garden). An attractive reception hall features staircase to the upper hallway with 3 bedrooms on this level – 2 double and 1 single which is presently a study/office, whilst the main bathroom off the upper hallway serves this level (features a shower rather than bath).

# BEDROOM 1

12' 9 x 8' 7"
(sizes excl' fitted wardrobes)

BEDROOM 2 9' 5" x 8' 6"

(sizes incl' corner cupboard)

BEDROOM 3 9' 11" x 10' 7"

(sizes of main area only)

BATHROOM 4' 10" x 7' 10"

SHOWER ROOM/WC 3' 11" x 8' 8"