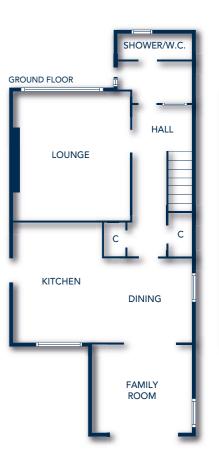

In particular, the accommodation on the ground floor is accessed via an extended entrance hallway which features a useful "downstairs" shower room/wc, whilst the lounge is front facing, to the rear perhaps the focal point of the property – a stylish L-shaped extended layout of modern breakfasting kitchen with open-plan dining/family room (patio doors open onto rear garden). An attractive reception hall features staircase to the upper hallway with 3 bedrooms on this level – 2 double and 1 single which is presently a study/office, whilst the main bathroom off the upper hallway serves this level (features a shower rather than bath).

## **ENTRANCE VESTIBULE**

**7' 3" x 8' 8"** (sizes to L-shape)

RECEPTION HALL

15′ 1″ x 6′ 3″

LOUNGE 14' 5" x 12' 9"

LIVING ROOM 8' x 8' 8"

DINING ROOM 11' 8" x 10' 6"

KITCHEN 10' 6" x 10' 3"

# **FLOORPLAN**

**VIEWING** - To arrange a Private Viewing Appointment please telephone BLACK HAY Estate Agents on 01292 283606.

**HOME REPORT** - The Home Report is available from BLACK HAY Estate Agents own website - blackhay.co.uk (simply search for this particular property then scroll down the page for the Home Report Tab, click on and the PDF/Electronic Version Home Report will open).