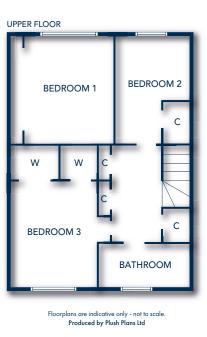

In particular, the accommodation on the ground floor is accessed via an extended entrance hallway which features a useful "downstairs" shower room/wc, whilst the lounge is front facing, to the rear perhaps the focal point of the property – a stylish L-shaped extended layout of modern breakfasting kitchen with open-plan dining/family room (patio doors open onto rear garden). An attractive reception hall features staircase to the upper hallway with 3 bedrooms on this level – 2 double and 1 single which is presently a study/office, whilst the main bathroom off the upper hallway serves this level (features a shower rather than bath).

**UPPER HALL** 

10' 3" x 6' 3" (sizes at widest point incl' staircase)

# BEDROOM 1

12' 9 x 8' 7"
(sizes excl' fitted wardrobes)

BEDROOM 2 9' 5" x 8' 6"

(sizes incl' corner cupboard)

BEDROOM 3 9' 11" x 10' 7"

(sizes of main area only)

BATHROOM 4' 10" x 7' 10"

SHOWER ROOM/WC 3' 11" x 8' 8"

# **FLOORPLAN**

**VIEWING** - To arrange a Private Viewing Appointment please telephone BLACK HAY Estate Agents on 01292 283606.

**HOME REPORT** - The Home Report is available from BLACK HAY Estate Agents own website - blackhay.co.uk (simply search for this particular property then scroll down the page for the Home Report Tab, click on and the PDF/Electronic Version Home Report will open).