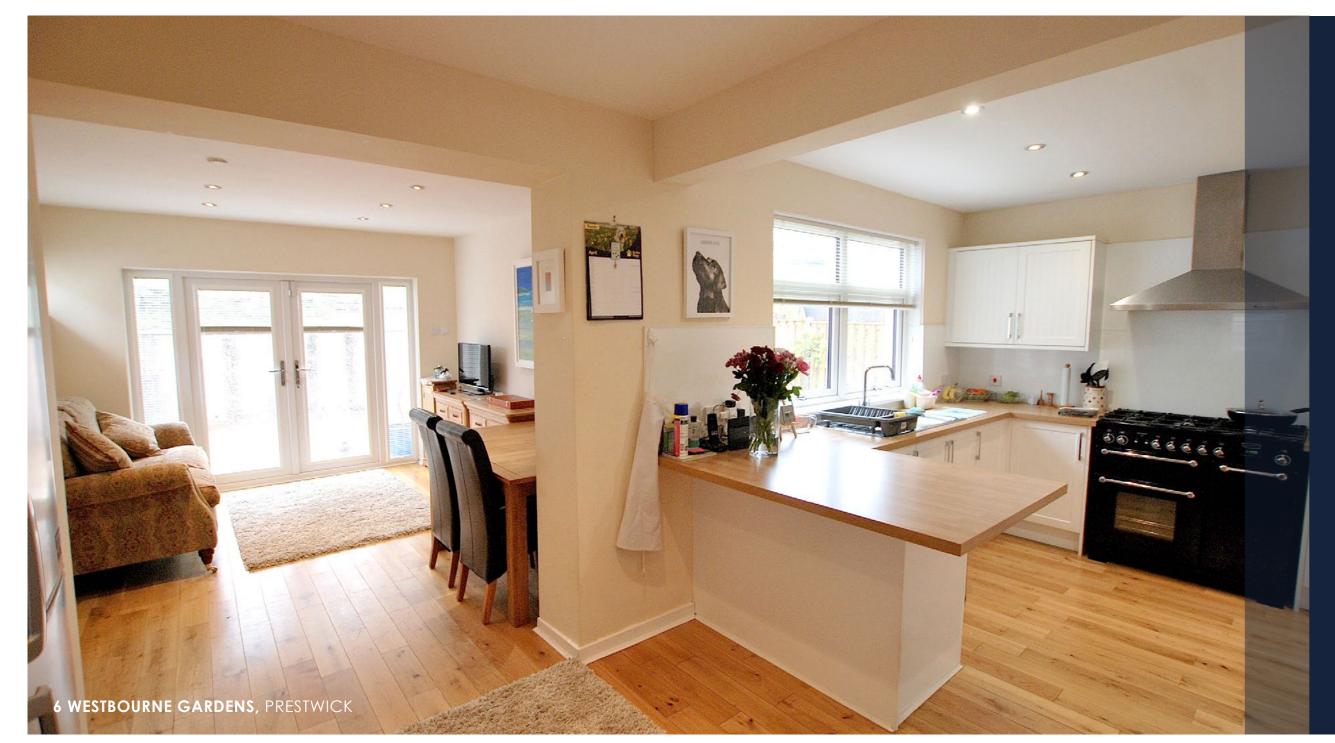

In particular, the accommodation on the ground floor is accessed via an extended entrance hallway which features a useful "downstairs" shower room/wc, whilst the lounge is front facing, to the rear perhaps the focal point of the property – a stylish L-shaped extended layout of modern breakfasting kitchen with open-plan dining/family room (patio doors open onto rear garden). An attractive reception hall features staircase to the upper hallway with 3 bedrooms on this level – 2 double and 1 single which is presently a study/office, whilst the main bathroom off the upper hallway serves this level (features a shower rather than bath).

## **ENTRANCE VESTIBULE**

**7' 3" x 8' 8"** (sizes to L-shape)

RECEPTION HALL

15′ 1″ x 6′ 3″

LOUNGE 14' 5" x 12' 9"

LIVING ROOM 8' x 8' 8"

DINING ROOM 11' 8" x 10' 6"

KITCHEN 10' 6" x 10' 3"