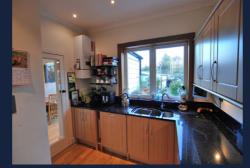

featuring well proportioned accounts with character & contemporar both chara

The most appealing accommodation comprises, on ground floor, welcoming reception hall (useful "downstairs" wc off) with feature twin doors to side opening onto the double lounge which extends open-plan style to the rear which interaction features the dining room (patio doors opening onto the rear patio/garden), a stylish separate modern kitchen with integrated appliances can be accessed either from the dining room or reception hall. On upper level, two double bedrooms, the main bathroom (bath replaced with shower) together with

# **ROOM SIZES**

RECEPTION HALL 12' 9" x 6' 10" (sizes incl' stair)

LOUNGE (double size) 27' 6" x 11' 7"

(latter size narrows to 9' 11")

DINING ROOM 9' 11" x 8' 3"

KITCHEN
15' 2" x 6' 8"
(sizes of main area only)