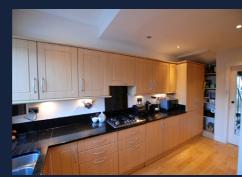

featuring well proportioned accounts with character & contemporar both chara

The most appealing accommodation comprises, on ground floor, welcoming reception hall (useful "downstairs" wc off) with feature twin doors to side opening onto the double lounge which extends open-plan style to the rear which interaction features the dining room (patio doors opening onto the rear patio/garden), a stylish separate modern kitchen with integrated appliances can be accessed either from the dining room or reception hall. On upper level, two double bedrooms, the main bathroom (bath replaced with shower) together with

# **ROOM SIZES**

RECEPTION HALL 12' 9" x 6' 10" (sizes incl' stair)

LOUNGE (double size) 27' 6" x 11' 7"

(latter size narrows to 9' 11")

DINING ROOM 9' 11" x 8' 3"

KITCHEN
15' 2" x 6' 8"
(sizes of main area only)