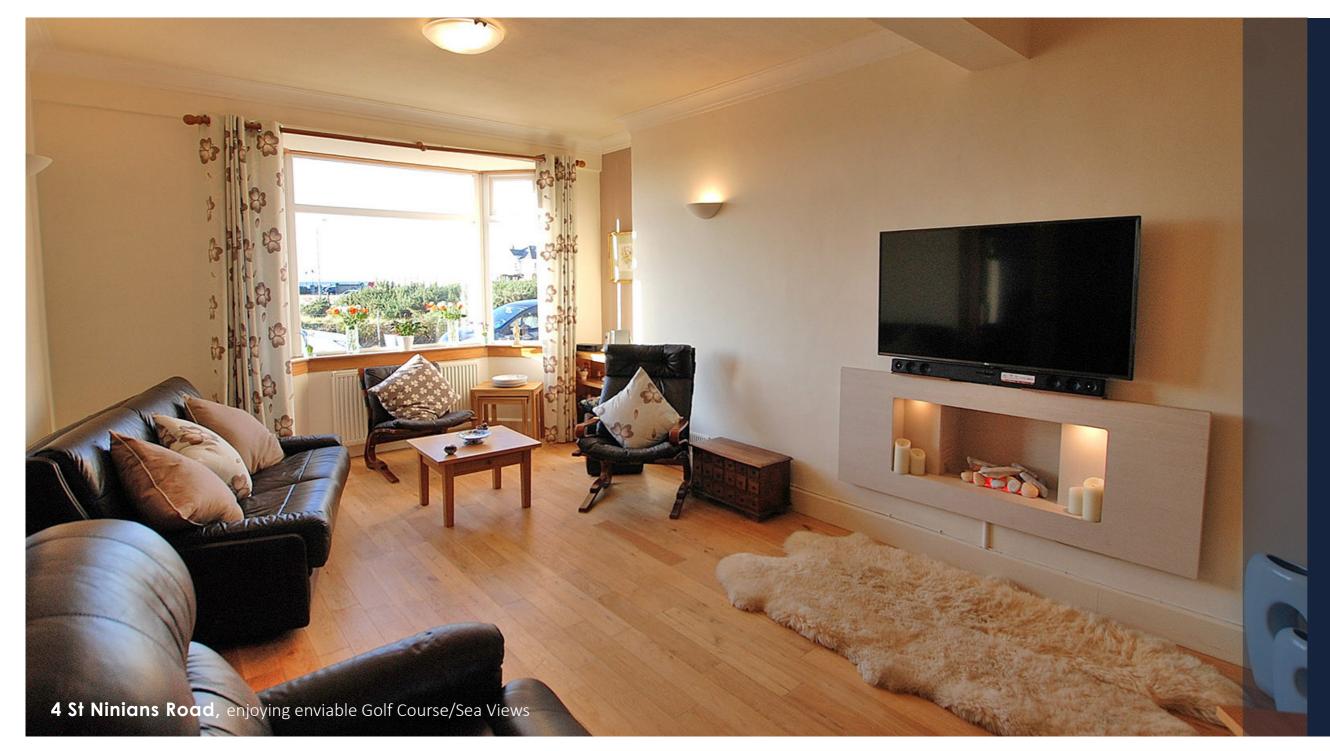

Internal viewing reveals the property retains much-valued character combined with contemporary styling – notably the double lounge & dining room extending open-plan style to the rear with focal point patio doors enjoying garden views.

# **ROOM SIZES**

RECEPTION HALL 12' 9" x 6' 10" (sizes incl' stair)

LOUNGE (double size) 27' 6" x 11' 7"

(latter size narrows to 9' 11")

DINING ROOM 9' 11" x 8' 3"

KITCHEN
15' 2" x 6' 8"
(sizes of main area only)