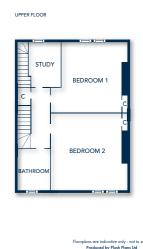

a useful study with staircase from here leading to the attic level off which a spacious double bedroom with en-suite bathroom are located.

The specification includes both gas central heating & double glazing. EPC – D. Well established private gardens are located to the front & rear (railway line beyond rear boundary), these reflecting the owners keen interest in same. On-street parking is available to the front whilst a single garage is located to the rear (entry via access lane to rear).

WC 5' 3" x 2' 11"

**UPPER FLOOR** 

BEDROOM 1 13' 5" x 11' 7"

## BEDROOM 2 13' 6" x 12' 7"

(sizes at widest points)

**STUDY 5' 9" x 8' 1"**(sizes excl' stair)

BATHROOM 6' 5" x 6' 11"

ATTIC LEVEL

BEDROOM 3 12' 11" x 12' 11" (sizes at widest points)

**5' 1" x 6' 6"** (sizes at widest points)