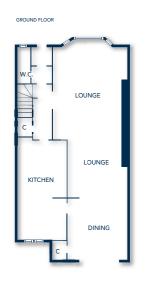

featuring well proportioned accounts with character & contemporar both chara

The most appealing accommodation comprises, on ground floor, welcoming reception hall (useful "downstairs" wc off) with feature twin doors to side opening onto the double lounge which extends open-plan style to the rear which interaction features the dining room (patio doors opening onto the rear patio/garden), a stylish separate modern kitchen with integrated appliances can be accessed either from the dining room or reception hall. On upper level, two double bedrooms, the main bathroom (bath replaced with shower) together with

# **ROOM SIZES**

RECEPTION HALL 12' 9" x 6' 10" (sizes incl' stair)

LOUNGE (double size) 27' 6" x 11' 7"

(latter size narrows to 9' 11")

DINING ROOM 9' 11" x 8' 3"

KITCHEN
15' 2" x 6' 8"
(sizes of main area only)

WC 5' 3" x 2' 11"

**UPPER FLOOR** 

BEDROOM 1 13' 5" x 11' 7"