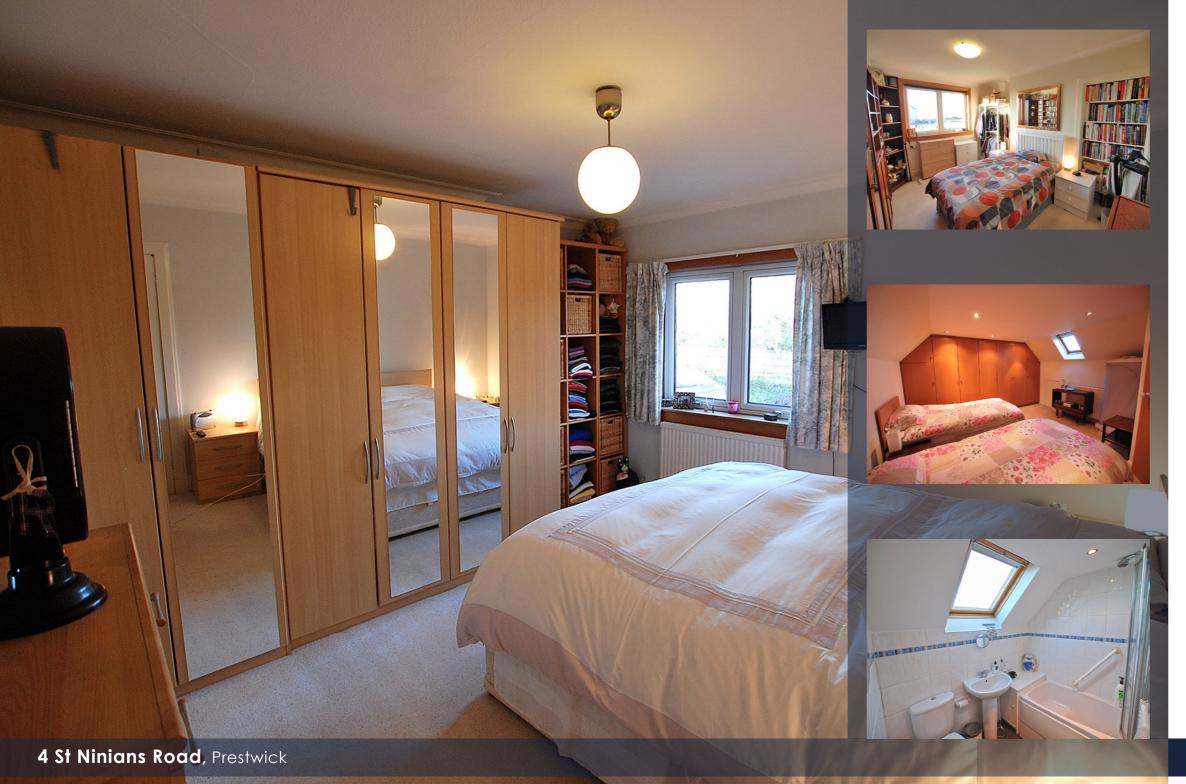

a useful study with staircase from here leading to the attic level off which a spacious double bedroom with en-suite bathroom are located.

The specification includes both gas central heating & double glazing. EPC – D. Well established private gardens are located to the front & rear (railway line beyond rear boundary), these reflecting the owners keen interest in same. On-street parking is available to the front whilst a single garage is located to the rear (entry via access lane to rear).