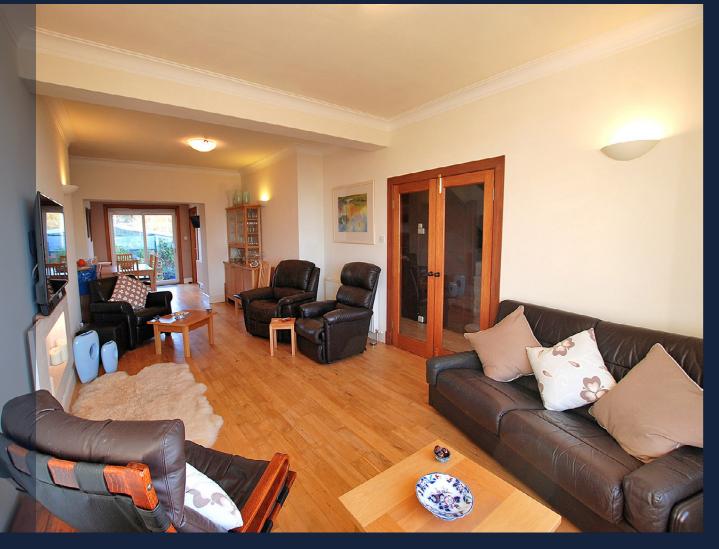

Internal viewing reveals the property retains much-valued character combined with contemporary styling – notably the double lounge & dining room extending open-plan style to the rear with focal point patio doors enjoying garden views.

featuring well proportioned accounts with character & contemporar both chara

The most appealing accommodation comprises, on ground floor, welcoming reception hall (useful "downstairs" wc off) with feature twin doors to side opening onto the double lounge which extends open-plan style to the rear which interaction features the dining room (patio doors opening onto the rear patio/garden), a stylish separate modern kitchen with integrated appliances can be accessed either from the dining room or reception hall. On upper level, two double bedrooms, the main bathroom (bath replaced with shower) together with