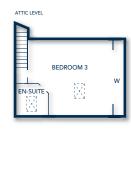

The spacious attic level has been converted to form a further bedroom with en-suite (although we are advised that no formal documentation exists for this area, a suitable Insurance Indemnity Policy will likely be available).

## BEDROOM 2 13' 6" x 12' 7"

(sizes at widest points)

**STUDY 5' 9" x 8' 1"**(sizes excl' stair)

BATHROOM 6' 5" x 6' 11"

ATTIC LEVEL

BEDROOM 3 12' 11" x 12' 11" (sizes at widest points)

**5' 1" x 6' 6"** (sizes at widest points)