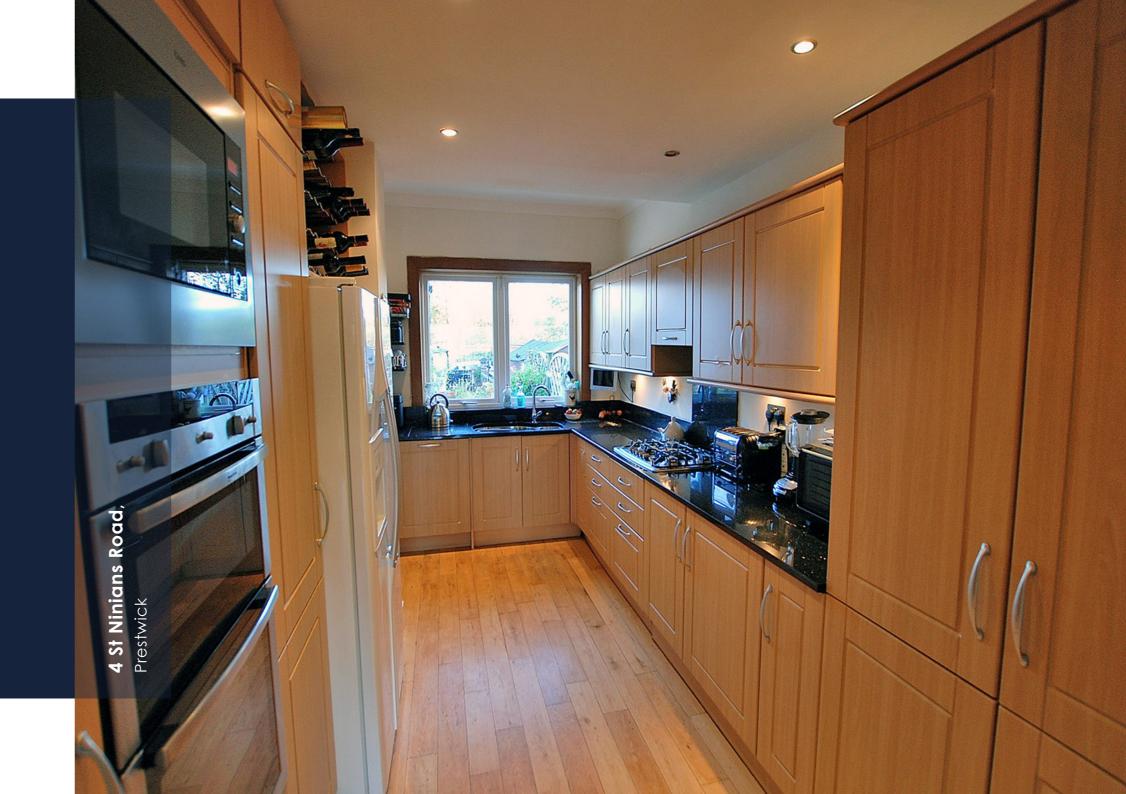

featuring well proportioned accounts with character & contemporar both chara

The most appealing accommodation comprises, on ground floor, welcoming reception hall (useful "downstairs" wc off) with feature twin doors to side opening onto the double lounge which extends open-plan style to the rear which interaction features the dining room (patio doors opening onto the rear patio/garden), a stylish separate modern kitchen with integrated appliances can be accessed either from the dining room or reception hall. On upper level, two double bedrooms, the main bathroom (bath replaced with shower) together with