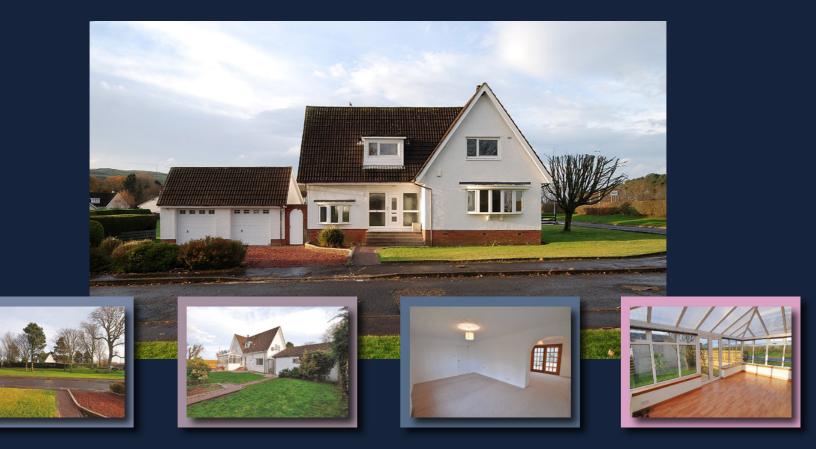

## **30 BROWNCARRICK DRIVE, AYR KA7 4JA**

A most desirable Modern Detached Villa enjoying favoured corner position, within highly regarded residential local comprising mixed style homes. Browncarrick Drive is on southern fringe of Doonfoot where it meets with the countryside of the scenic South Ayrshire/ West Coast of Scotland. No 30, with its favoured corner position enjoys a distant partial coastal view (across elevated Dunure Road), from its upper/front facing apartments.

This well proportioned/presented home is a superb family home with 6 flexible apartments featured over 2 levels. There is scope for the successful purchaser to extend or develop the property further, if required – subject to acquiring required planning permission etc. The property retains a sweeping corner plot with the added benefit of a detached double garage.

Internally the accommodation comprises on ground floor, a welcoming reception hall with useful "downstairs" wc, a spacious lounge with "eye-level" bay window enjoying open outlook, adjacent to the rear a semi-open plan dining room with "French" style doors through to a substantial conservatory which is one of the focal points of the property, a lightly restyled kitchen is centrally positioned whilst a flexible 3rd public/living room could be utilised as a 4th bedroom if required. On the upper level, 2 bedrooms plus a modern 4 piece bathroom whilst a 3rd bedroom is situated off the half-level landing.

Attic storage is available. Both gas central heating & double glazing are featured. EPC – D. A detached double garage provides secure parking/storage whilst the driveway leading thereto also provides off-street parking. On-street parking is also available.