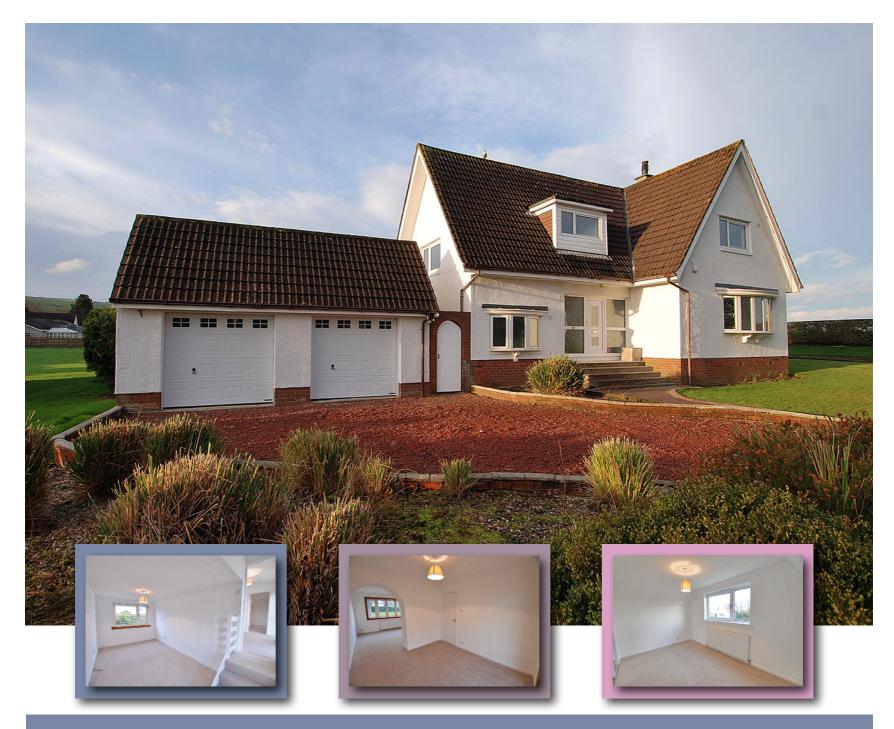

## **30 BROWNCARRICK DRIVE, AYR KA7 4JA**

A most desirable Modern Detached Villa enjoying favoured corner position, within highly regarded residential local comprising mixed style homes. Browncarrick Drive is on southern fringe of Doonfoot where it meets with the countryside of the scenic South Ayrshire/ West Coast of Scotland. No 30, with its favoured corner position enjoys a distant partial coastal view (across elevated Dunure Road), from its upper/front facing apartments.

This well proportioned/presented home is a superb family home with 6 flexible apartments featured over 2 levels. There is scope for the successful purchaser to extend or develop the property further, if required – subject to acquiring required planning permission etc. The property retains a sweeping corner plot with the added benefit of a detached double garage.

Attic storage is available. Both gas central heating & double glazing are featured. EPC – D. A detached double garage provides secure parking/storage whilst the driveway leading thereto also provides off-street parking. On-street parking is also available.