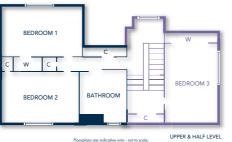

Internally the accommodation comprises on ground floor, a welcoming reception hall with useful "downstairs" wc, a spacious lounge with "eye-level" bay window enjoying open outlook, adjacent to the rear a semi-open plan dining room with "French" style doors through to a substantial conservatory which is one of the focal points of the property, a lightly restyled kitchen is centrally positioned whilst a flexible 3rd public/living room could be utilised as a 4th bedroom if required. On the upper level, 2 bedrooms plus a modern 4 piece bathroom whilst a 3rd bedroom is situated off the half-level landing.

#### **FLOORPLAN**

| <b>RECEPTION HALL</b>                       | BEDROOM 2                      |
|---------------------------------------------|--------------------------------|
| 7' 9" x 10' 4"<br>(sizes of main area only) | 10' x 12' 7"                   |
|                                             | BEDROOM 3                      |
| LOUNGE                                      | 13' 7" x 9' 5"                 |
| 11' 8" x 17' 8"                             |                                |
| DINING                                      | ALT' BEDROOM 4/<br>LIVING ROOM |
| 10' 1" x 9' 8"                              | 17' 5" x 8' 10"                |
|                                             |                                |
| KITCHEN                                     | BATHROOM                       |
| 11' 3" x 11' 3"                             | 9' 1" x 6' 5"                  |
| (sizes at widest points)                    | (sizes at widest points)       |
|                                             |                                |
| CONSERVATORY                                | WC                             |
| 8' 10" x 17' 3'                             | 5' 10" x 6' 6"                 |