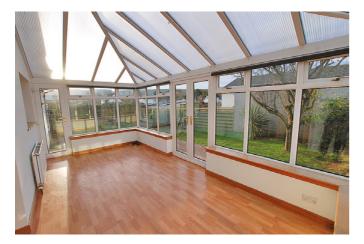

Internally the accommodation comprises on ground floor, a welcoming reception hall with useful "downstairs" wc, a spacious lounge with "eye-level" bay window enjoying open outlook, adjacent to the rear a semi-open plan dining room with "French" style doors through to a substantial conservatory which is one of the focal points of the property, a lightly restyled kitchen is centrally positioned whilst a flexible 3rd public/living room could be utilised as a 4th bedroom if required. On the upper level, 2 bedrooms plus a modern 4 piece bathroom whilst a 3rd bedroom is situated off the half-level landing.