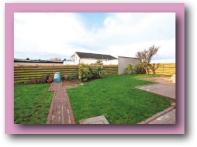

Attic storage is available. Both gas central heating & double glazing are featured. EPC – D. A detached double garage provides secure parking/storage whilst the driveway leading thereto also provides off-street parking. On-street parking is also available.