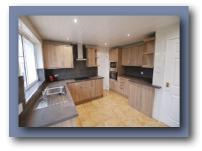

Internally the accommodation comprises on ground floor, a welcoming reception hall with useful "downstairs" wc, a spacious lounge with "eye-level" bay window enjoying open outlook, adjacent to the rear a semi-open plan dining room with "French" style doors through to a substantial conservatory which is one of the focal points of the property, a lightly restyled kitchen is centrally positioned whilst a flexible 3rd public/living room could be utilised as a 4th bedroom if required. On the upper level, 2 bedrooms plus a modern 4 piece bathroom whilst a 3rd bedroom is situated off the half-level landing.