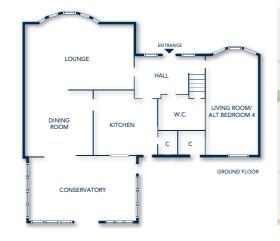

Internally the accommodation comprises on ground floor, a welcoming reception hall with useful "downstairs" wc, a spacious lounge with "eye-level" bay window enjoying open outlook, adjacent to the rear a semi-open plan dining room with "French" style doors through to a substantial conservatory which is one of the focal points of the property, a lightly restyled kitchen is centrally positioned whilst a flexible 3rd public/living room could be utilised as a 4th bedroom if required. On the upper level, 2 bedrooms plus a modern 4 piece bathroom whilst a 3rd bedroom is situated off the half-level landing.

#### **FLOORPLAN**

| <b>RECEPTION HALL</b>                       | BEDROOM 2                      |
|---------------------------------------------|--------------------------------|
| 7' 9" x 10' 4"<br>(sizes of main area only) | 10' x 12' 7"                   |
|                                             | BEDROOM 3                      |
| LOUNGE                                      | 13' 7" x 9' 5"                 |
| 11' 8" x 17' 8"                             |                                |
| DINING                                      | ALT' BEDROOM 4/<br>LIVING ROOM |
| 10' 1" x 9' 8"                              | 17' 5" x 8' 10"                |
|                                             |                                |
| KITCHEN                                     | BATHROOM                       |
| 11' 3" x 11' 3"                             | 9' 1" x 6' 5"                  |
| (sizes at widest points)                    | (sizes at widest points)       |
|                                             |                                |
| CONSERVATORY                                | WC                             |
| 8' 10" x 17' 3'                             | 5' 10" x 6' 6"                 |