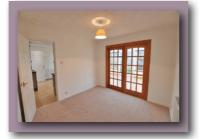

Internally the accommodation comprises on ground floor, a welcoming reception hall with useful "downstairs" wc, a spacious lounge with "eye-level" bay window enjoying open outlook, adjacent to the rear a semi-open plan dining room with "French" style doors through to a substantial conservatory which is one of the focal points of the property, a lightly restyled kitchen is centrally positioned whilst a flexible 3rd public/living room could be utilised as a 4th bedroom if required. On the upper level, 2 bedrooms plus a modern 4 piece bathroom whilst a 3rd bedroom is situated off the half-level landing.