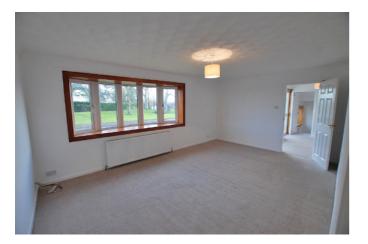

Internally the accommodation comprises on ground floor, a welcoming reception hall with useful "downstairs" wc, a spacious lounge with "eye-level" bay window enjoying open outlook, adjacent to the rear a semi-open plan dining room with "French" style doors through to a substantial conservatory which is one of the focal points of the property, a lightly restyled kitchen is centrally positioned whilst a flexible 3rd public/living room could be utilised as a 4th bedroom if required. On the upper level, 2 bedrooms plus a modern 4 piece bathroom whilst a 3rd bedroom is situated off the half-level landing.