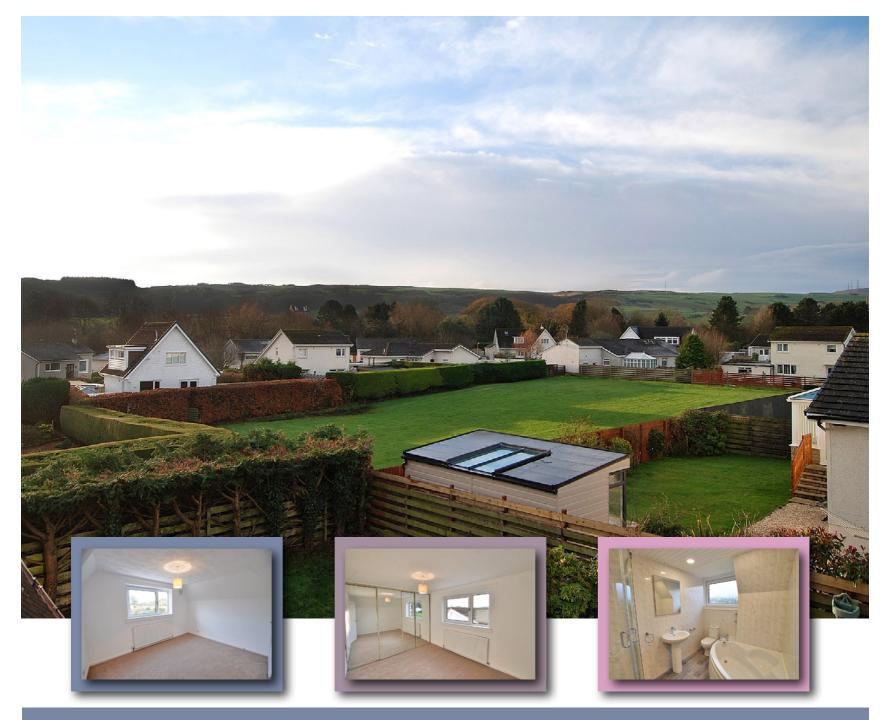

## **30 BROWNCARRICK DRIVE, AYR KA7 4JA**

A most desirable Modern Detached Villa enjoying favoured corner position, within highly regarded residential local comprising mixed style homes. Browncarrick Drive is on southern fringe of Doonfoot where it meets with the countryside of the scenic South Ayrshire/ West Coast of Scotland. No 30, with its favoured corner position enjoys a distant partial coastal view (across elevated Dunure Road), from its upper/front facing apartments.

This well proportioned/presented home is a superb family home with 6 flexible apartments featured over 2 levels. There is scope for the successful purchaser to extend or develop the property further, if required – subject to acquiring required planning permission etc. The property retains a sweeping corner plot with the added benefit of a detached double garage.

Internally the accommodation comprises on ground floor, a welcoming reception hall with useful "downstairs" wc, a spacious lounge with "eye-level" bay window enjoying open outlook, adjacent to the rear a semi-open plan dining room with "French" style doors through to a substantial conservatory which is one of the focal points of the property, a lightly restyled kitchen is centrally positioned whilst a flexible 3rd public/living room could be utilised as a 4th bedroom if required. On the upper level, 2 bedrooms plus a modern 4 piece bathroom whilst a 3rd bedroom is situated off the half-level landing.

Attic storage is available. Both gas central heating & double glazing are featured. EPC – D. A detached double garage provides secure parking/storage whilst the driveway leading thereto also provides off-street parking. On-street parking is also available.