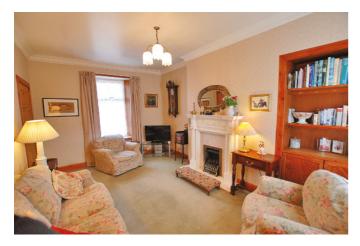

The most appealing extended accommodation comprises, reception hall with useful utility room off, charming lounge with dual aspects to the front/rear, a modern fitted kitchen with door to garden, two double bedrooms (noting No 2 is currently an informal living/tv room) and a good sized bathroom with larger shower cubicle having replaced the bath.