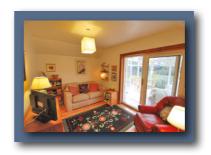

The most appealing extended accommodation comprises, reception hall with useful utility room off, charming lounge with dual aspects to the front/rear, a modern fitted kitchen with door to garden, two double bedrooms (noting No 2 is currently an informal living/tv room) and a good sized bathroom with larger shower cubicle having replaced the bath.