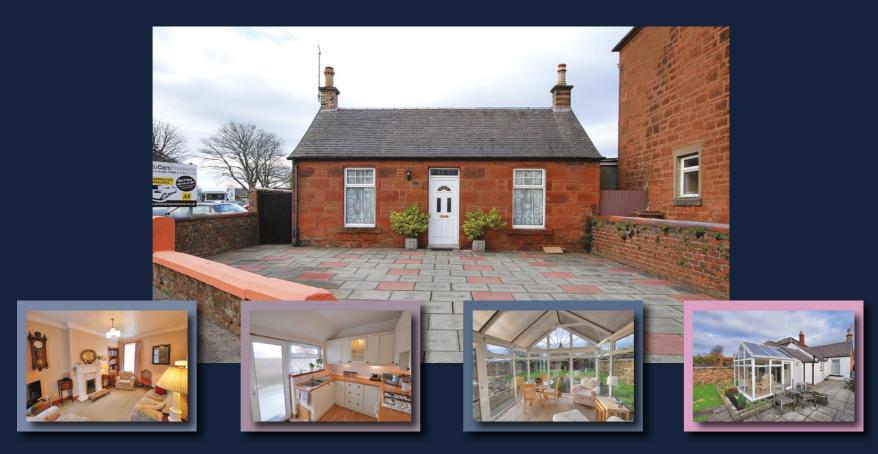

"BURNS COTTAGE" - A most desirable and seldom available Traditional Red Sandstone Fronted Detached Cottage, circa 1890's, situated within the heart of thriving Prestwick Town Centre, itself on the scenic South Ayrshire/West Coast of Scotland

This charming home has been much enjoyed by its present owner over the past 20 years with its valued character retained, however complemented by a modern specification. It is deceptive externally, internal viewing revealing 3 Main Apartments plus the kitchen, bathroom, utility and a superb conservatory.

Importantly the cottage has its own private monobloc driveway/parking area to the front whilst private walled gardens are

situated to the rear. The specification includes both gas central heating and double glazing. EPC - E. Attic storage is available.