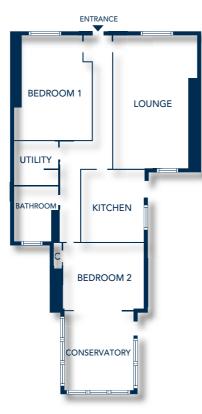

ROOM DIMENSIONS FLOORPLAN MAP

RECEPTION HALL 26' 8" x 3'

BEDROOM 2 8' 9" x 12' 1"

(overall size to S-shape)

BATHROOM 10' 8" x 6' 9"

LOUNGE 15' 10" x 9' 11" (latter size narrow-

ing to 5' 5")

KITCHEN 8' 11" x 7' 10" UTILITY 7' x 6' 8"

BEDROOM 1 12' 6" x 10' 8" (sizes at widest point) CONSERVATORY

10' 2" x 9' 10"

Floorplans are indicative only - not to scale.

Produced by Plush Plans Ltd

**VIEWING** - To arrange a Private Viewing Appointment please telephone BLACK HAY Estate Agents on 01292 283606.