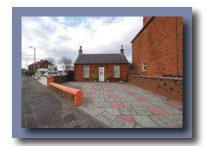

A CHARMING DETACHED COTTAGE, TRADITIONAL RED SANDSTONE FRONTED, VERY CONVENIENTLY LOCATED WITHIN THE HEART OF THRIVING PRESTWICK TOWN. LOCATED ON THE SCENIC AYRSHIRE/WEST COAST OF SCOTLAND.

THIS DESIRABLE HOME HAS BEEN MUCH ENJOYED BY ITS CURRENT OWNER OVER THE PAST 20 YEARS. VERY DECEPTIVE EXTERNALLY WITH INTERNAL VIEWING REVEALING A MOST APPEALING HOME OF 3 MAIN APARTMENTS, COMPLEMENTED BY A MODERN SPECIFICATION WITH BOTH THE LOUNGE & CONSERVATORY BEING PARTICULAR HIGHLIGHTS WHILST PRIVATE PARKING TO THE FRONT & PRIVATE WALLED GARDENS TO THE REAR ARE THE "BOOKENDS" TO BURNS COTTAGE.

"BURNS COTTAGE" - A most desirable and seldom available Traditional Red Sandstone Fronted Detached Cottage, circa 1890's, situated within the heart of thriving Prestwick Town Centre, itself on the scenic South Ayrshire/West Coast of Scotland

Importantly the cottage has its own private monobloc driveway/parking area to the front whilst private walled gardens are

situated to the rear. The specification includes both gas central heating and double glazing. EPC - E. Attic storage is available.