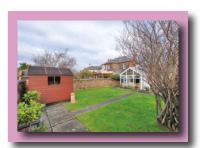

Importantly the cottage has its own private monobloc driveway/parking area to the front whilst private walled gardens are

situated to the rear. The specification includes both gas central heating and double glazing. EPC - E. Attic storage is available.

Particular mention should be made of the superb conservatory added by the current owner, this both enhancing the property whilst providing a very useable additional space with the added benefit of enjoying the attractive garden views.