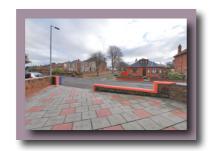

Importantly the cottage has its own private monobloc driveway/parking area to the front whilst private walled gardens are

situated to the rear. The specification includes both gas central heating and double glazing. EPC - E. Attic storage is available.