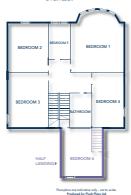

**FLOORPLAN ROOM DIMENSIONS** MAP

RECEPTION HALL 19' 2" x 7' 6

(sizes of main area only)

**BEDROOM 2** 14' 9" x 12' 8"

**BEDROOM 5** 10' 1" X 7' 6"

HALF LEVEL LANDING

**BEDROOM 3** LOUNGE 13' 7" x 11' 11"

20' 9" x 14' 8"

**BEDROOM 4 DINING ROOM** 12' 9" x 9' 2" 19' 3" x 12' 7"

(former size into recess)

**FAMILY ROOM** 13' 7" x 11' 10"

ROOM/BED' 6 **KITCHEN** 15' 2" x 11' 7" 12' 8" x 10' 10" (sizes to L-shape)

**DOWNSTAIRS WC BATHROOM** 7' 6" x 3' 1" 8' 9" x 4' 11"

**UPPER HALL STORE** 8' 7" x 7' 6" 16' 4" x 7' 4" (sizes excl' staircase)

UTILITY BEDROOM 1 6' 9" x 11' 9"

20' 10" x 14' 9"

VIEWING - To arrange a Private Viewing Appointment please telephone BLACK HAY Estate Agents on 01292 283606.