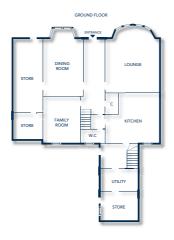

The fabulous accommodation which is well proportioned throughout offers great flexibility, comprising, reception hall, lounge, dining & family room (all on the ground floor) together with kitchen, understair wc plus utility, store etc.

On the upper level 5 bedrooms together with the bathroom whilst a 6th bedroom is off the half-level to the rear.

Midland's potential is obvious and each viewer/buyer will have their own ideas and budget/expenditure to consider. Regardless, it is currently an impressive property and offers an exciting challenge to bring it into the 21st century.

**FLOORPLAN ROOM DIMENSIONS** MAP

RECEPTION HALL 19' 2" x 7' 6

(sizes of main area only)

**BEDROOM 2** 14' 9" x 12' 8"

**BEDROOM 5** 10' 1" X 7' 6"

HALF LEVEL LANDING

**BEDROOM 3** LOUNGE 13' 7" x 11' 11"

20' 9" x 14' 8"

**BEDROOM 4 DINING ROOM** 12' 9" x 9' 2" 19' 3" x 12' 7"

(former size into recess)

**FAMILY ROOM** 13' 7" x 11' 10"

ROOM/BED' 6 **KITCHEN** 15' 2" x 11' 7" 12' 8" x 10' 10" (sizes to L-shape)

**DOWNSTAIRS WC BATHROOM** 7' 6" x 3' 1" 8' 9" x 4' 11"

**UPPER HALL STORE** 8' 7" x 7' 6" 16' 4" x 7' 4" (sizes excl' staircase)

UTILITY BEDROOM 1 6' 9" x 11' 9"

20' 10" x 14' 9"

VIEWING - To arrange a Private Viewing Appointment please telephone BLACK HAY Estate Agents on 01292 283606.