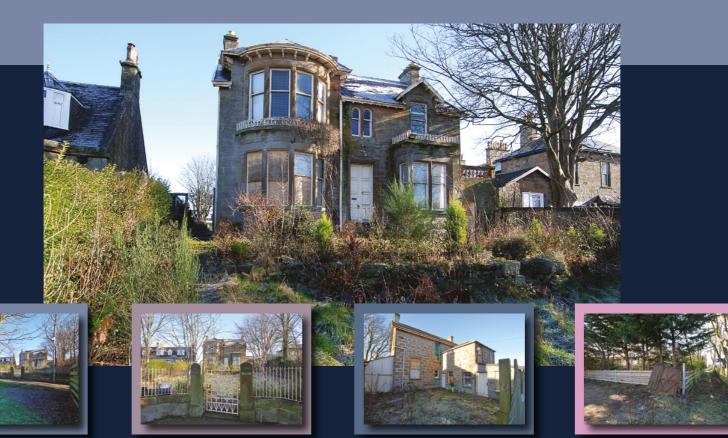

The fabulous accommodation which is well proportioned throughout offers great flexibility, comprising, reception hall, lounge, dining & family room (all on the ground floor) together with kitchen, understair wc plus utility, store etc.

On the upper level 5 bedrooms together with the bathroom whilst a 6th bedroom is off the half-level to the rear.

Midland's potential is obvious and each viewer/buyer will have their own ideas and budget/expenditure to consider. Regardless, it is currently an impressive property and offers an exciting challenge to bring it into the 21st century.