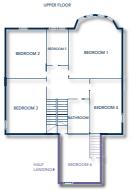

**FLOORPLAN ROOM DIMENSIONS** MAP

RECEPTION HALL 19' 2" x 7' 6

(sizes of main area only)

**BEDROOM 2** 14' 9" x 12' 8"

**BEDROOM 5** 10' 1" X 7' 6"

HALF LEVEL LANDING

**BEDROOM 3** LOUNGE 13' 7" x 11' 11"

20' 9" x 14' 8"

**BEDROOM 4 DINING ROOM** 12' 9" x 9' 2" 19' 3" x 12' 7"

(former size into recess)

**FAMILY ROOM** 13' 7" x 11' 10"

ROOM/BED' 6 **KITCHEN** 15' 2" x 11' 7" 12' 8" x 10' 10" (sizes to L-shape)

**DOWNSTAIRS WC BATHROOM** 7' 6" x 3' 1" 8' 9" x 4' 11"

**UPPER HALL STORE** 8' 7" x 7' 6" 16' 4" x 7' 4" (sizes excl' staircase)

UTILITY BEDROOM 1 6' 9" x 11' 9"

20' 10" x 14' 9"

VIEWING - To arrange a Private Viewing Appointment please telephone BLACK HAY Estate Agents on 01292 283606.