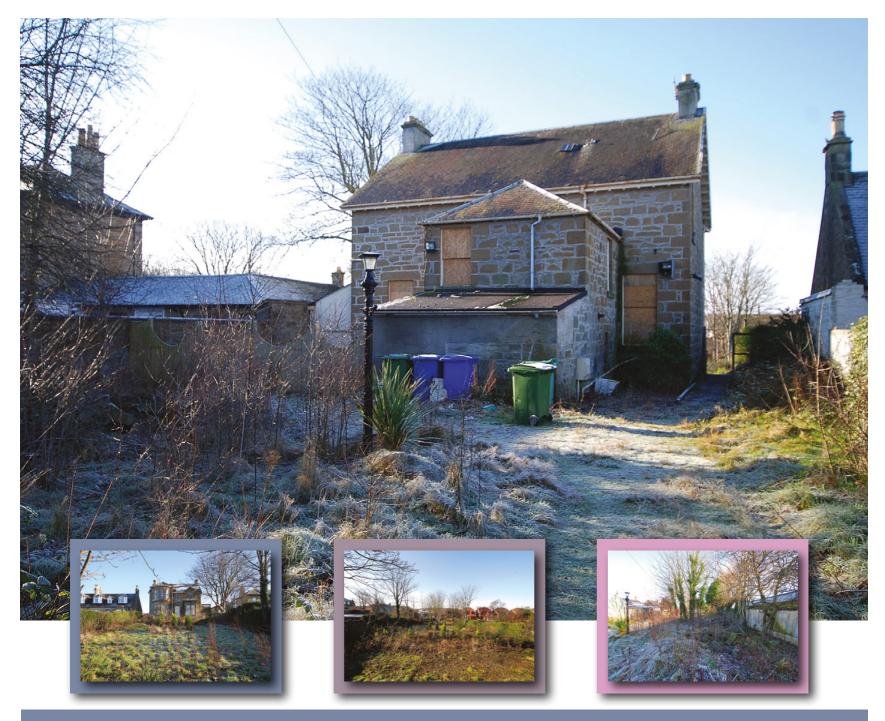

## BLACK HAY SOLICITORS ESTATE AGENTS FINANCIAL PLANNING

"MIDLAND" - An exceptionally rare opportunity to acquire a Striking Character Home, this substantial Traditional Detached Sandstone Villa has been a fabulous home in its past life however it is now in need of extensive modernisation – noting that it is Strictly Offered For Sale on a "Sold as Seen" basis only (No Warranties or Guarantees are given, noting this also applies to the Services/Utilities).

"Midland" - An exceptionally rare opportunity to acquire a Striking Character Home, this substantial Traditional Detached Sandstone Villa has been a fabulous home in its past life however it is now in need of extensive modernisation – noting that it is Strictly Offered For Sale on a "Sold as Seen" basis only (No Warranties or Guarantees are given, noting this also applies to the Services/Utilities).

It is centrally positioned amidst larger private gardens, noting that these again will require attention. Importantly a private driveway nestles to the rear, accessed past the rear of other properties, from Kirk Street near to its Main Street junction.

Both externally & internally the property is of immense appeal, even although there will be substantial expense required for the modernisation. Many character/period features remain however as stated earlier, the property is offered for sale & sold "Strictly as Seen".