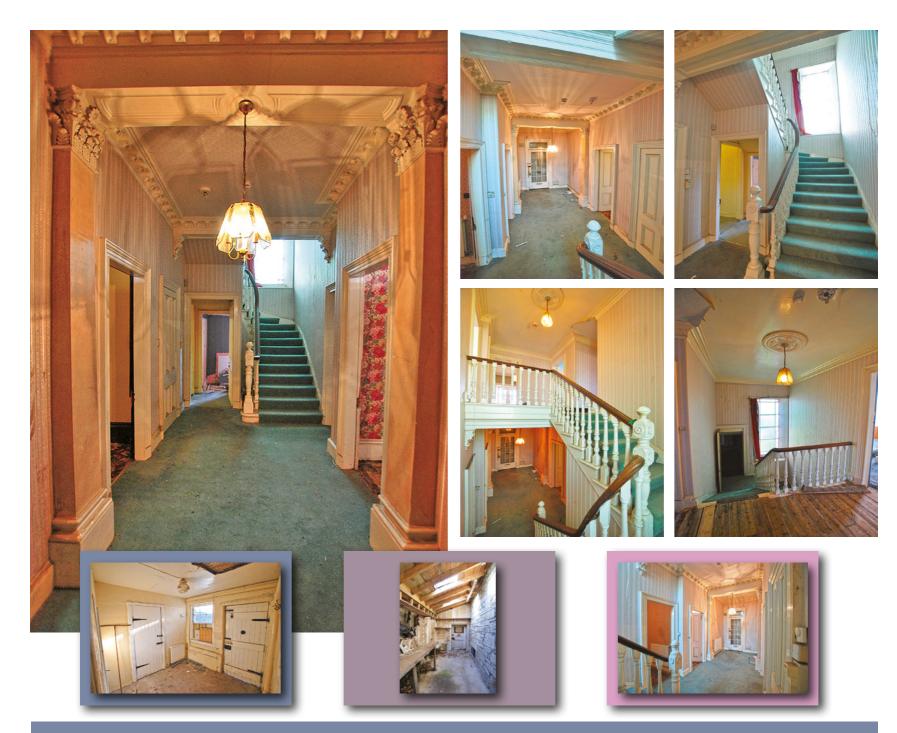

Both externally & internally the property is of immense appeal, even although there will be substantial expense required for the modernisation. Many character/period features remain however as stated earlier, the property is offered for sale & sold "Strictly as Seen".

The fabulous accommodation which is well proportioned throughout offers great flexibility, comprising, reception hall, lounge, dining & family room (all on the ground floor) together with kitchen, understair wc plus utility, store etc.

On the upper level 5 bedrooms together with the bathroom whilst a 6th bedroom is off the half-level to the rear.

Midland's potential is obvious and each viewer/buyer will have their own ideas and budget/expenditure to consider. Regardless, it is currently an impressive property and offers an exciting challenge to bring it into the 21st century.