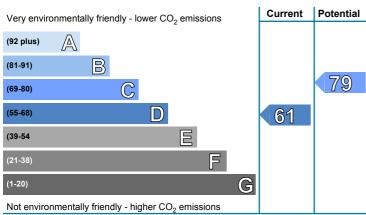

recommendations       |
|---------------------------------------------------|--------|--------------------------------|
| Over 3 years you could save*                      | £1,173 | report for more<br>information |

<sup>\*</sup> based upon the cost of energy for heating, hot water, lighting and ventilation, calculated using standard assumptions



#### **Energy Efficiency Rating**

This graph shows the current efficiency of your home, taking into account both energy efficiency and fuel costs. The higher this rating, the lower your fuel bills are likely to be.

Your current rating is **band D (64)**. The average rating for EPCs in Scotland is **band D (61)**.

The potential rating shows the effect of undertaking all of the improvement measures listed within your recommendations report.



#### **Environmental Impact (CO<sub>2</sub>) Rating**

This graph shows the effect of your home on the environment in terms of carbon dioxide  $(CO_2)$  emissions. The higher the rating, the less impact it has on the environment.

Your current rating is **band D (61)**. The average rating for EPCs in Scotland is **band D (59)**.

The potential rating shows the effect of undertaking all of the improvement measures listed within your recommendations report.

## Top actions you can take to save money and make your home more efficient

| Recommended measures                   | Indicative cost  | Typical savings<br>over 3 years | Available with<br>Green Deal |
|----------------------------------------|------------------|---------------------------------|------------------------------|
| 1 In