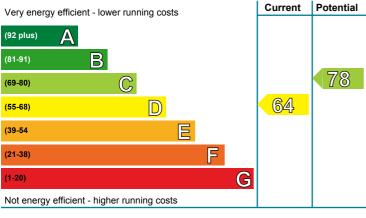

essment:** RdSAP, existing dwelling

Approved Organisation: Elmhurst

Main heating and fuel: Boiler and radiators, mains

gas

#### You can use this document to:

- . Compare current ratings of properties to see which are more energy efficient and environmentally friendly
- Find out how to save energy and money and also reduce CO<sub>2</sub> emissions by improving your home

| Estimated energy costs for your home for 3 years* | £2,859 | See your recommendations       |
|---------------------------------------------------|--------|--------------------------------|
| Over 3 years you could save*                      | £1,173 | report for more<br>information |

<sup>\*</sup> based upon the cost of energy for heating, hot water, lighting and ventilation, calculated using standard assumptions



#### **Energy Efficiency Rating**

This graph shows the current efficiency of your home, taking into account both energy efficiency and fuel costs. The higher this rating, the lower your fuel bills are likely to be.

Your current rating is **band D (64)**. The average rating for EPCs in Scotland is **band D (61)**.

The potential rating shows the effect of undertaking all of the improvement measures listed within your recommendations report.



#### **Environmental Impact (CO<sub>2</sub>) Rating**

This graph shows the effect of your home on the environment in terms of carbon dioxide  $(CO_2)$  emissions. The higher the rating, the less impact it has on the environment.

Your current rating is **band D (61)**. The average rating for EPCs in Scotland is **band D (59)**.

The potential rat