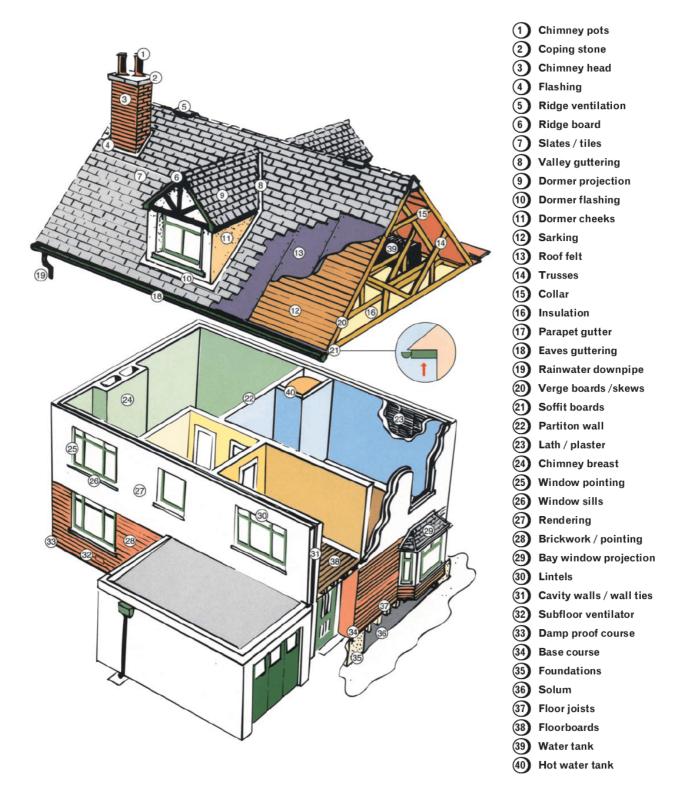

## Sectional Diagram showing elements of a typical house

Reference may be made in this report to some or all of the above component parts of the property. This diagram may assist you in locating and understanding these items.