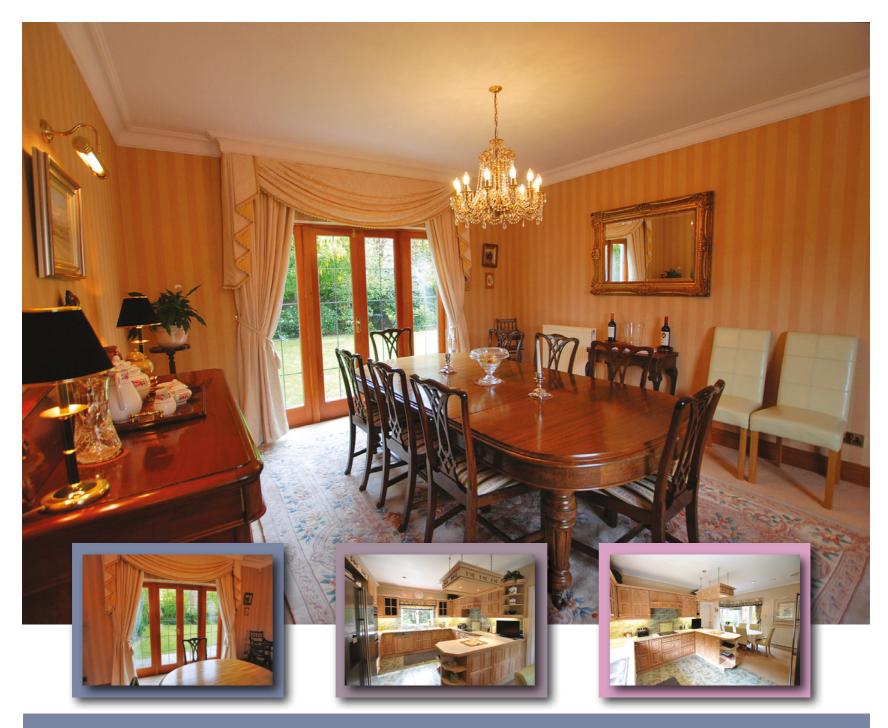

Internal viewing reveals a tastefully presented home which has been continually maintained by its present owners, complemented by a modern specification.

In particular the accommodation comprises on ground floor, most impressive reception hall with "downstairs" wc/cloakroom off, elegant formal lounge, striking dining room, stylish integrated kitchen with semi-open plan dining area adjacent & useful utility room off, family/tv room (or 4th bedroom if required).