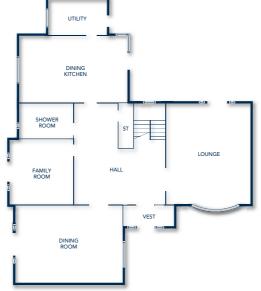

Internal viewing reveals a tastefully presented home which has been continually maintained by its present owners, complemented by a modern specification.

In particular the accommodation comprises on ground floor, most impressive reception hall with "downstairs" wc/cloakroom off, elegant formal lounge, striking dining room, stylish integrated kitchen with semi-open plan dining area adjacent & useful utility room off, family/tv room (or 4th bedroom if required).

### RECEPTION HALL

19' 6" x 18' 11"

(sizes to L-shape)

LOUNGE

18' 9" x 15' 4"

DINING

18' 9" x 13' 11"

**FAMILY ROOM** 

11' 11" x 9' 6"

**DINING/KITCHEN** 

17' 5" x 12' 7"

UTILITY

9' 6" x 5' 9"

**BATHROOM** 

6' 11" x 7' 5"

**UPPER HALL** 