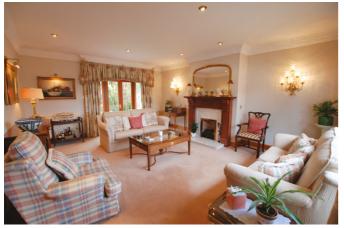

Internal viewing reveals a tastefully presented home which has been continually maintained by its present owners, complemented by a modern specification.

In particular the accommodation comprises on ground floor, most impressive reception hall with "downstairs" wc/cloakroom off, elegant formal lounge, striking dining room, stylish integrated kitchen with semi-open plan dining area adjacent & useful utility room off, family/tv room (or 4th bedroom if required).

### RECEPTION HALL

19' 6" x 18' 11"

(sizes to L-shape)

LOUNGE

18' 9" x 15' 4"

DINING

18' 9" x 13' 11"

**FAMILY ROOM** 