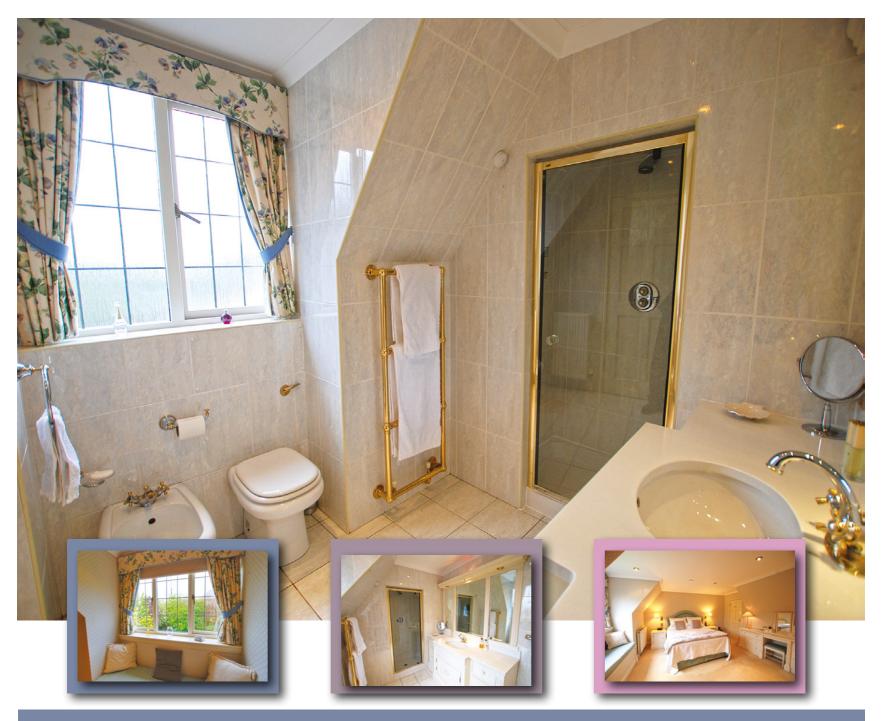

The staircase rises to the upper level from the reception hall, off which 3 bedrooms are located – the "master" bedroom suite being most appealing with stylish en-suite & dressing room off, 2 further bedrooms (both of spacious double proportion) and a most appealing family bathroom.