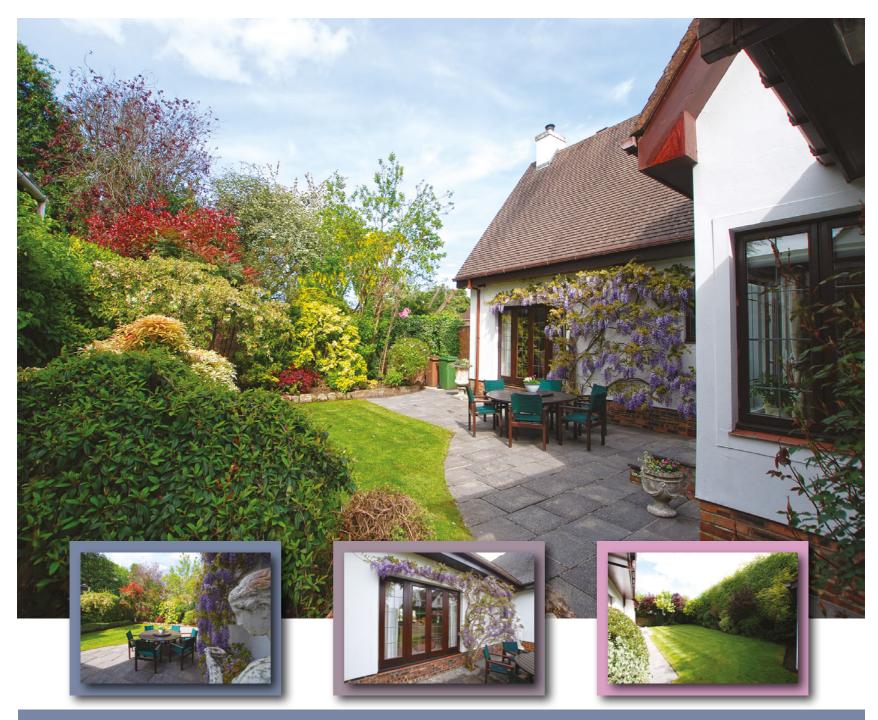

Both gas central heating, double glazing and security system are featured. EPC – D. A private gated monobloc driveway provides offstreet parking. Colourful, well stocked gardens are featured to the rear/side offering much valued privacy.

In our view... an exceptional home, of a style seldom available within this favoured locale. Private viewing available by contacting BLACK HAY ESTATE AGENTS on 01292 283606 (outwith normal office hours our 7 Day a week Call Centre is available on 0131 513 9477)