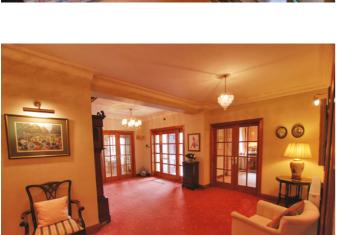

The staircase rises to the upper level from the reception hall, off which 3 bedrooms are located – the "master" bedroom suite being most appealing with stylish en-suite & dressing room off, 2 further bedrooms (both of spacious double proportion) and a most appealing family bathroom.

16' 6" x 11' 3"

(sizes of main area only incl' staircase)

BEDROOM 1

15' 3" x 13' 8"

**EN SUITE** 

7' 7" x 7' 6"

**DRESSING ROOM** 

3' 5" x 8' 4"