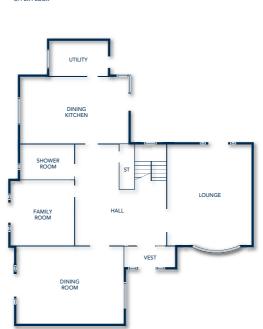

**ROOM DIMENSIONS FLOORPLAN** MAP

### RECEPTION HALL

19' 6" x 18' 11"

(sizes to L-shape)

LOUNGE

18' 9" x 15' 4"

DINING

18' 9" x 13' 11"

**FAMILY ROOM** 

11' 11" x 9' 6"

**DINING/KITCHEN** 

17' 5" x 12' 7"

UTILITY

9' 6" x 5' 9"

**BATHROOM** 

6' 11" x 7' 5"

**UPPER HALL** 

16' 6" x 11' 3"

(sizes of main area only incl' staircase)

BEDROOM 1

15' 3" x 13' 8"

**EN SUITE** 

7' 7" x 7' 6"

**DRESSING ROOM** 

3' 5" x 8' 4"

(sizes of central walkway only)

**BEDROOM 2** 

14' 4" x 13' 6"

**BEDROOM 3** 

12' 9" x 14' 4"

**BATHROOM** 

7' 5" x 9' 9"

GROUND FLOOR