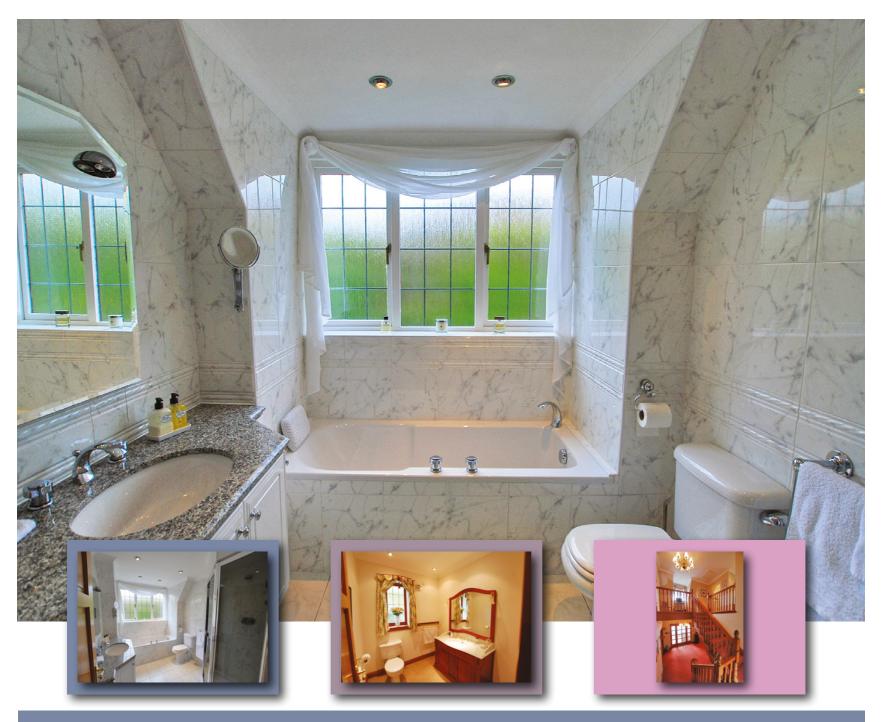

The staircase rises to the upper level from the reception hall, off which 3 bedrooms are located – the "master" bedroom suite being most appealing with stylish en-suite & dressing room off, 2 further bedrooms (both of spacious double proportion) and a most appealing family bathroom.