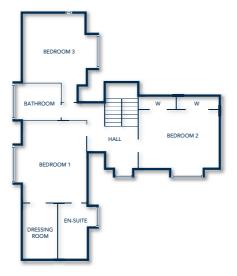

The staircase rises to the upper level from the reception hall, off which 3 bedrooms are located – the "master" bedroom suite being most appealing with stylish en-suite & dressing room off, 2 further bedrooms (both of spacious double proportion) and a most appealing family bathroom.

16' 6" x 11' 3"

(sizes of main area only incl' staircase)

BEDROOM 1

15' 3" x 13' 8"

**EN SUITE** 

7' 7" x 7' 6"

**DRESSING ROOM** 

3' 5" x 8' 4"

(sizes of central walkway only)

**BEDROOM 2** 

14' 4" x 13' 6"

**BEDROOM 3** 

12' 9" x 14' 4"

**BATHROOM** 

7' 5" x 9' 9"

GROUND FLOOR