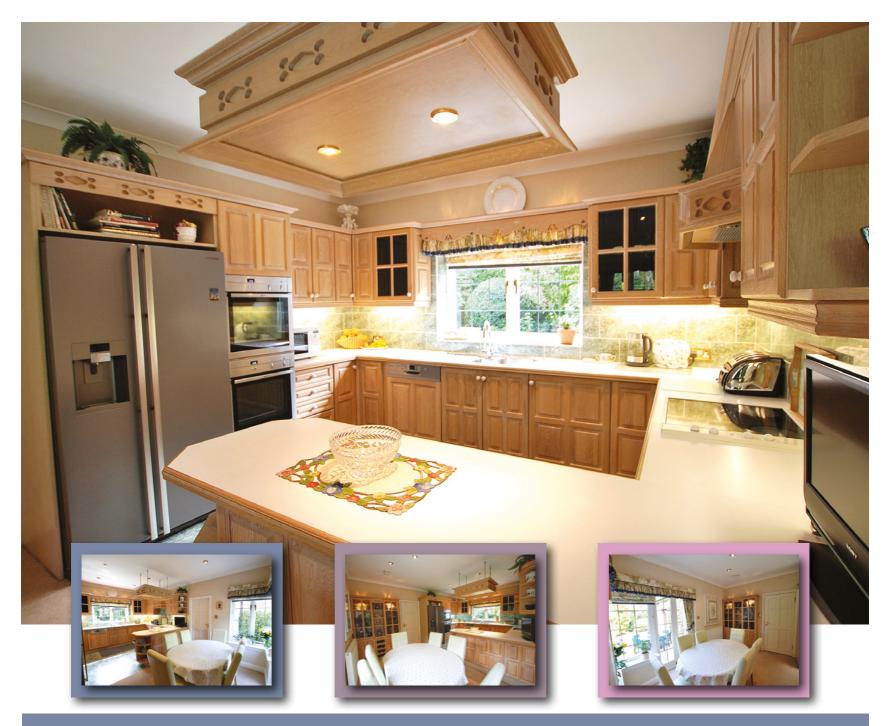

Internal viewing reveals a tastefully presented home which has been continually maintained by its present owners, complemented by a modern specification.

In particular the accommodation comprises on ground floor, most impressive reception hall with "downstairs" wc/cloakroom off, elegant formal lounge, striking dining room, stylish integrated kitchen with semi-open plan dining area adjacent & useful utility room off, family/tv room (or 4th bedroom if required).