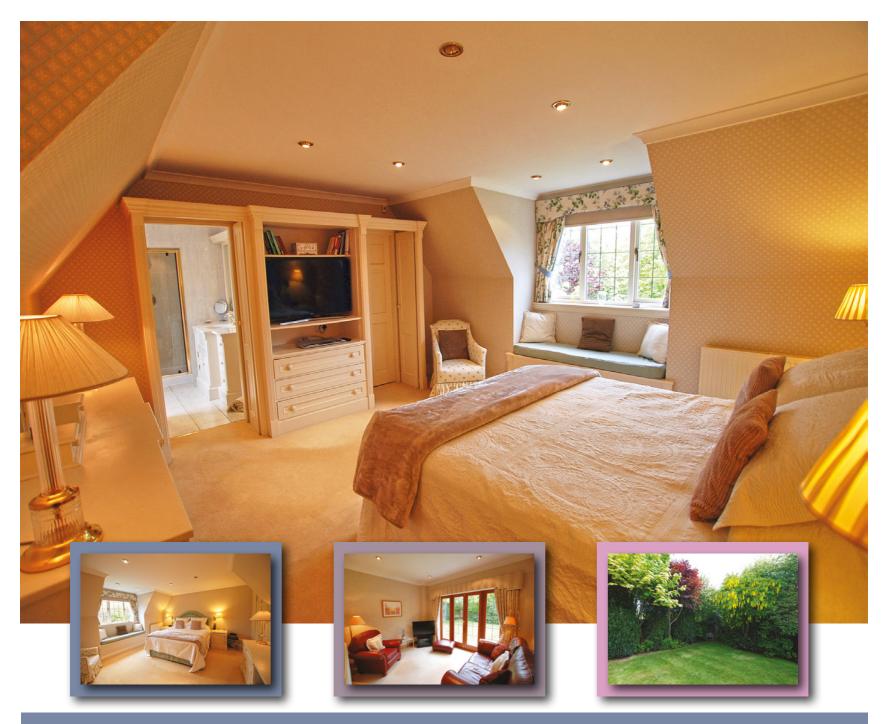

Internal viewing reveals a tastefully presented home which has been continually maintained by its present owners, complemented by a modern specification.

In particular the accommodation comprises on ground floor, most impressive reception hall with "downstairs" wc/cloakroom off, elegant formal lounge, striking dining room, stylish integrated kitchen with semi-open plan dining area adjacent & useful utility room off, family/tv room (or 4th bedroom if required).

The staircase rises to the upper level from the reception hall, off which 3 bedrooms are located – the "master" bedroom suite being most appealing with stylish en-suite & dressing room off, 2 further bedrooms (both of spacious double proportion) and a most appealing family bathroom.

Both gas central heating, double glazing and security system are featured. EPC – D. A private gated monobloc driveway provides offstreet parking. Colourful, well stocked gardens are featured to the rear/side offering much valued privacy.