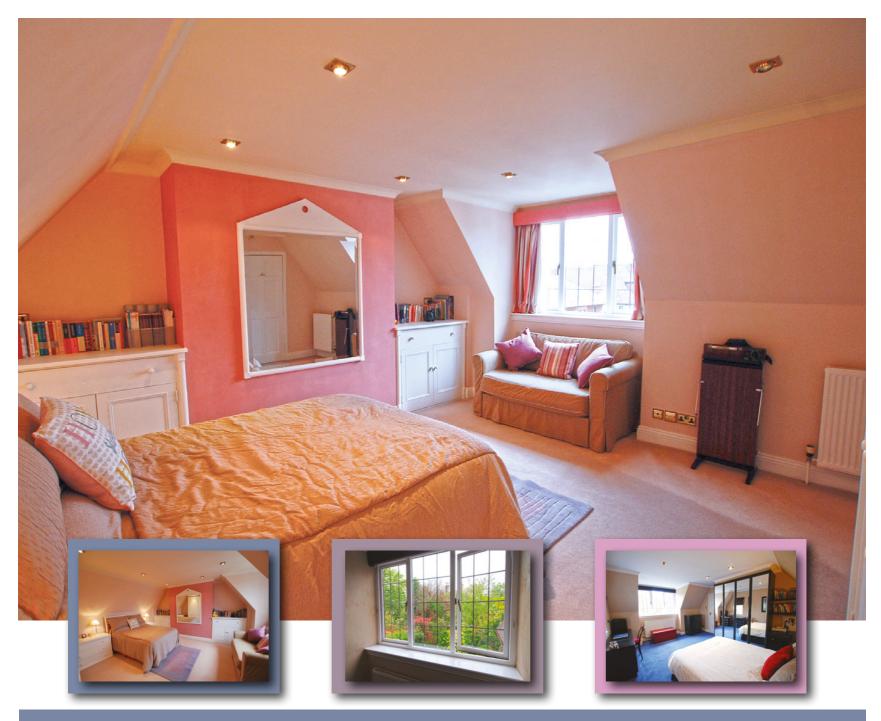

The staircase rises to the upper level from the reception hall, off which 3 bedrooms are located – the "master" bedroom suite being most appealing with stylish en-suite & dressing room off, 2 further bedrooms (both of spacious double proportion) and a most appealing family bathroom.