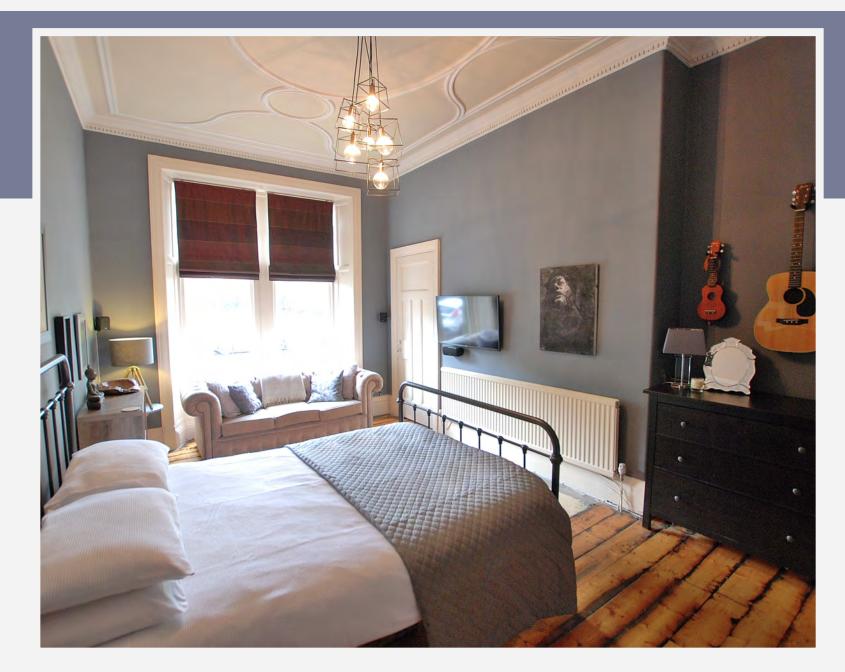

Internal viewing reveals a most appealing home retaining much valued character & charm, complemented by a stylish modern specification. The well proportioned/flexible accommodation comprises, dining style reception hall (useful utility off), bay windowed lounge, stylish breakfasting/dining kitchen, 3 double bedrooms and a very stylish 4 piece bathroom. Gas central heating is featured whilst the windows are single glazed. Being main door the property also benefits from an additional door from the hall onto the communal closeway leading to the garden.

DINING/HALL 17' 10" x 18' 7" (sizes of main area only, to Tshape)

LOUNGE 21' 8" x 13'

DINING KITCHEN

13' 7" x 10' 6"

(sizes at widest points)

UTILITY
7' 7" x 7' 3"
(sizes to T-shape)

BEDROOM 1 17' 4" x 10' 10"