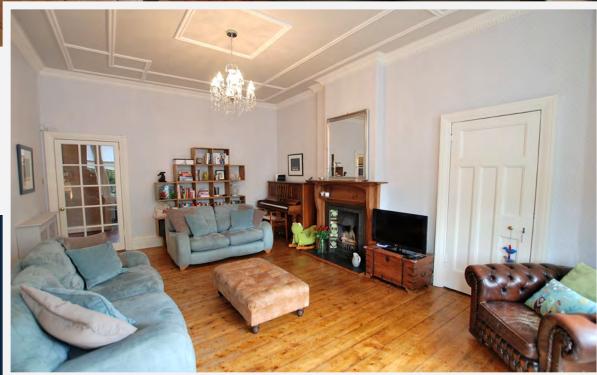

Internal viewing reveals a most appealing home retaining much valued character & charm, complemented by a stylish modern specification. The well proportioned/flexible accommodation comprises, dining style reception hall (useful utility off), bay windowed lounge, stylish breakfasting/dining kitchen, 3 double bedrooms and a very stylish 4 piece bathroom. Gas central heating is featured whilst the windows are single glazed. Being main door the property also benefits from an additional door from the hall onto the communal closeway leading to the garden.

DINING/HALL 17' 10" x 18' 7" (sizes of main area only, to Tshape)

LOUNGE 21' 8" x 13'

DINING KITCHEN

13' 7" x 10' 6"

(sizes at widest points)

UTILITY
7' 7" x 7' 3"
(sizes to T-shape)

BEDROOM 1 17' 4" x 10' 10"