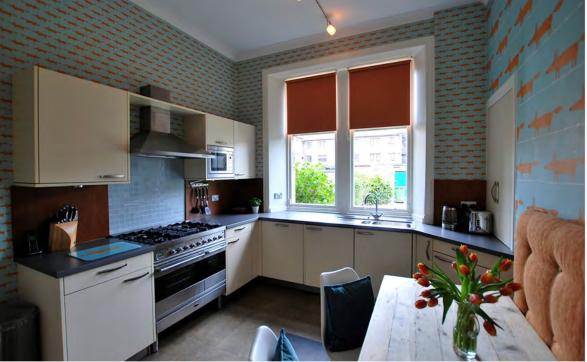

Internal viewing reveals a most appealing home retaining much valued character & charm, complemented by a stylish modern specification. The well proportioned/flexible accommodation comprises, dining style reception hall (useful utility off), bay windowed lounge, stylish breakfasting/dining kitchen, 3 double bedrooms and a very stylish 4 piece bathroom. Gas central heating is featured whilst the windows are single glazed. Being main door the property also benefits from an additional door from the hall onto the communal closeway leading to the garden.

DINING/HALL 17' 10" x 18' 7" (sizes of main area only, to Tshape)

LOUNGE 21' 8" x 13'

DINING KITCHEN

13' 7" x 10' 6"

(sizes at widest points)

UTILITY
7' 7" x 7' 3"
(sizes to T-shape)

BEDROOM 1 17' 4" x 10' 10"