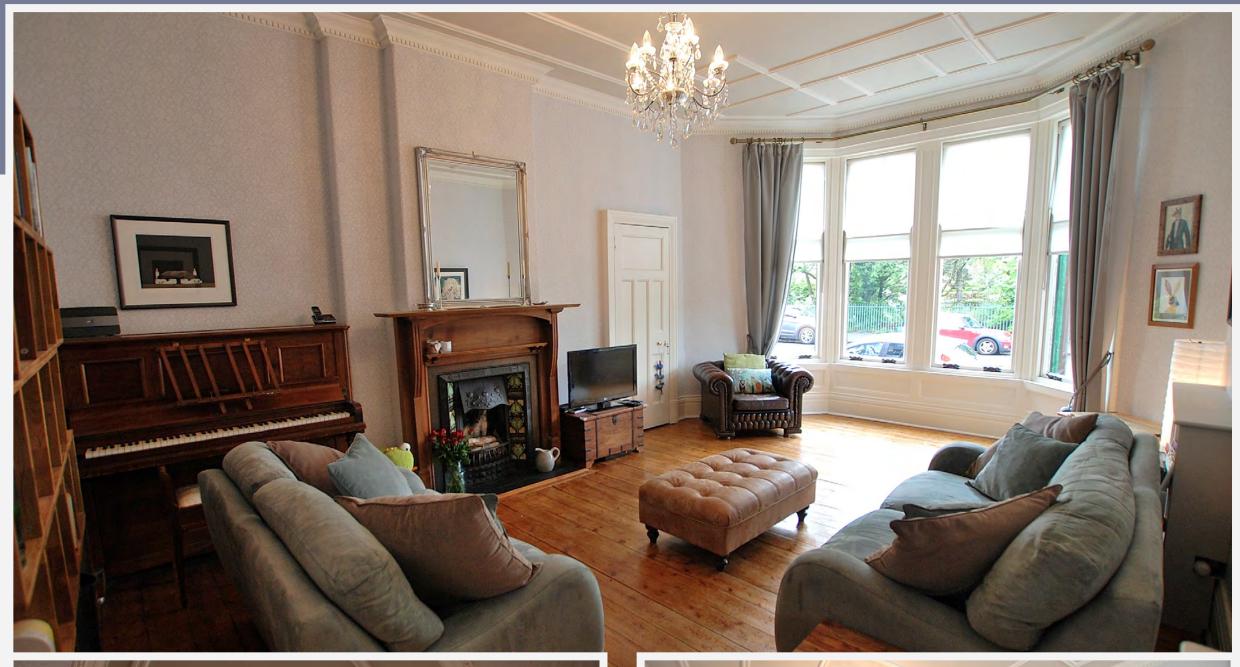

Internal viewing reveals a most appealing home retaining much valued character & charm, complemented by a stylish modern specification. The well proportioned/flexible accommodation comprises, dining style reception hall (useful utility off), bay windowed lounge, stylish breakfasting/dining kitchen, 3 double bedrooms and a very stylish 4 piece bathroom. Gas central heating is featured whilst the windows are single glazed. Being main door the property also benefits from an additional door from the hall onto the communal closeway leading to the garden.

DINING/HALL 17' 10" x 18' 7" (sizes of main area only, to Tshape)

LOUNGE 21' 8" x 13'

DINING KITCHEN

13' 7" x 10' 6"

(sizes at widest points)

UTILITY
7' 7" x 7' 3"
(sizes to T-shape)

BEDROOM 1 17' 4" x 10' 10"