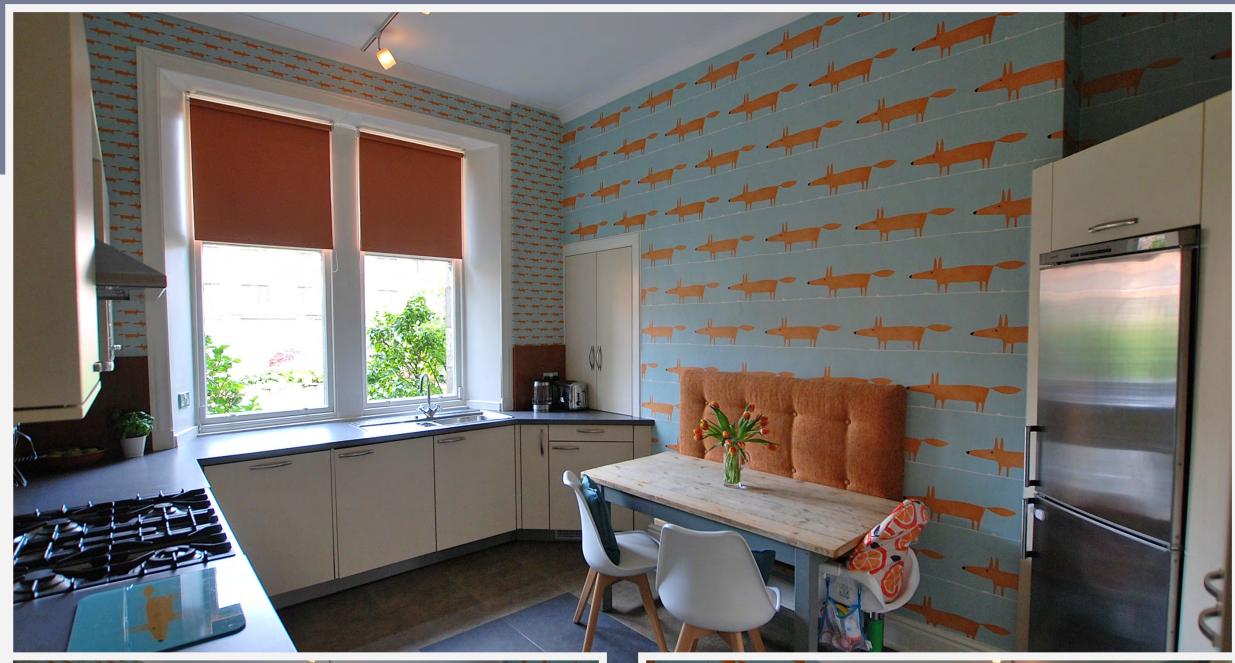

Internal viewing reveals a most appealing home retaining much valued character & charm, complemented by a stylish modern specification. The well proportioned/flexible accommodation comprises, dining style reception hall (useful utility off), bay windowed lounge, stylish breakfasting/dining kitchen, 3 double bedrooms and a very stylish 4 piece bathroom. Gas central heating is featured whilst the windows are single glazed. Being main door the property also benefits from an additional door from the hall onto the communal closeway leading to the garden.

DINING/HALL 17' 10" x 18' 7" (sizes of main area only, to Tshape)

LOUNGE 21' 8" x 13'

DINING KITCHEN

13' 7" x 10' 6"

(sizes at widest points)

UTILITY
7' 7" x 7' 3"
(sizes to T-shape)

BEDROOM 1 17' 4" x 10' 10"