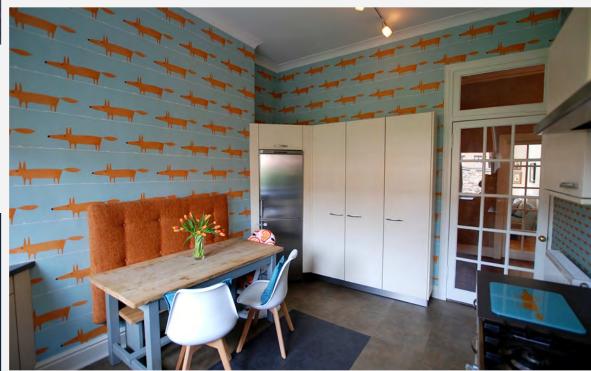

Internal viewing reveals a most appealing home retaining much valued character & charm, complemented by a stylish modern specification. The well proportioned/flexible accommodation comprises, dining style reception hall (useful utility off), bay windowed lounge, stylish breakfasting/dining kitchen, 3 double bedrooms and a very stylish 4 piece bathroom. Gas central heating is featured whilst the windows are single glazed. Being main door the property also benefits from an additional door from the hall onto the communal closeway leading to the garden.

DINING/HALL 17' 10" x 18' 7" (sizes of main area only, to Tshape)

LOUNGE 21' 8" x 13'

DINING KITCHEN

13' 7" x 10' 6"

(sizes at widest points)

UTILITY
7' 7" x 7' 3"
(sizes to T-shape)

BEDROOM 1 17' 4" x 10' 10"