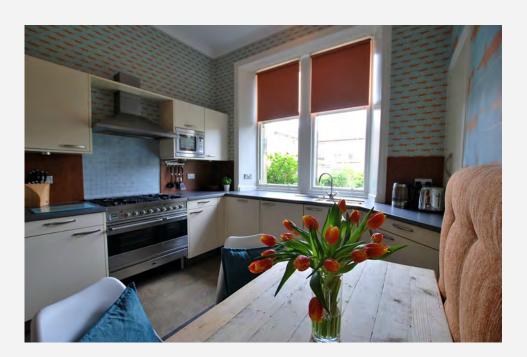

Internal viewing reveals a most appealing home retaining much valued character & charm, complemented by a stylish modern specification. The well proportioned/flexible accommodation comprises, dining style reception hall (useful utility off), bay windowed lounge, stylish breakfasting/dining kitchen, 3 double bedrooms and a very stylish 4 piece bathroom. Gas central heating is featured whilst the windows are single glazed. Being main door the property also benefits from an additional door from the hall onto the communal closeway leading to the garden.