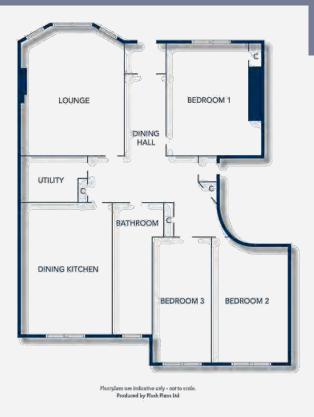

DINING/HALL 17' 10" x 18' 7" (sizes of main area only, to Tshape)

LOUNGE 21' 8" x 13'

DINING KITCHEN

13' 7" x 10' 6"

(sizes at widest points)

UTILITY
7' 7" x 7' 3"
(sizes to T-shape)

BEDROOM 1 17' 4" x 10' 10"

BEDROOM 2 13' 8" x 9' 4"

BEDROOM 3
13' 8" x 10' 6"
(former size narrows to 11' 6")

BATHROOM 13' 9" x 4' 11"

VIEWING - To arrange a Private Viewing Appointment please telephone BLACK HAY Estate Agents on 01292 283606 or our CALL CENTRE/VIEWING SERVICE on 0131 513 9477 ( Available 7 Days a Week until 11pm )