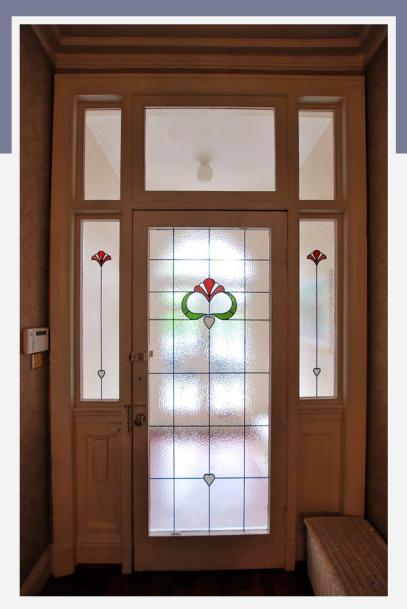

Internal viewing reveals a most appealing home retaining much valued character & charm, complemented by a stylish modern specification. The well proportioned/flexible accommodation comprises, dining style reception hall (useful utility off), bay windowed lounge, stylish breakfasting/dining kitchen, 3 double bedrooms and a very stylish 4 piece bathroom. Gas central heating is featured whilst the windows are single glazed. Being main door the property also benefits from an additional door from the hall onto the communal closeway leading to the garden.