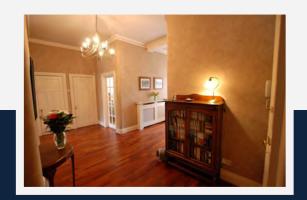

Internal viewing reveals a most appealing home retaining much valued character & charm, complemented by a stylish modern specification. The well proportioned/flexible accommodation comprises, dining style reception hall (useful utility off), bay windowed lounge, stylish breakfasting/dining kitchen, 3 double bedrooms and a very stylish 4 piece bathroom. Gas central heating is featured whilst the windows are single glazed. Being main door the property also benefits from an additional door from the hall onto the communal closeway leading to the garden.

DINING/HALL 17' 10" x 18' 7" (sizes of main area only, to Tshape)

LOUNGE 21' 8" x 13'

DINING KITCHEN

13' 7" x 10' 6"

(sizes at widest points)

UTILITY
7' 7" x 7' 3"
(sizes to T-shape)

BEDROOM 1 17' 4" x 10' 10"